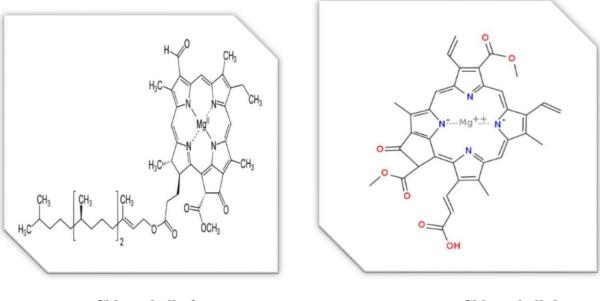

dinated with a central metal atom. In addition, they have a phytol group that confers a hydrophobic characteristic; the metal-bound to the chlorophylls is magnesium. Therefore, this structure contains a chromophore of several conjugated double bonds responsible for absorbing light in the visible region, i.e. red (peak at 670-680 nm) and blue (peak at 435-455 nm). The reflection and/or transmission of the non-absorbed green light (intermediate wave-length) give the characteristic green colour to plants and chlorophyll solutions. Higher plants, ferns, mosses, green algae, and the prokaryotic organism prochloron only have two chlorophylls (a and b); the remaining chlorophylls are present in algae and bacteria. The structures of different chlorophylls are described below.





Chlorophyll-c1



Chlorophyll-c3

Chlorophyll-d



#### Chlorophyll-f

Fig. 6. Structure of various types of chlorophyll

#### **Biological Function of Chlorophyll :**

Plants use both forms of chlorophyll to collect energy from light. Chlorophyll is concentrated in the thylakoid membranes of chloroplasts. Chloroplasts are the organelles in which photosynthesis takes place. The thylakoids are small sacs of the membrane, stacked on top of each other. Embedded in these membranes are a variety of proteins that surround chlorophyll. These proteins work together to transfer the energy from light, through chlorophyll, and into the bonds of ATP – the energy transferring molecule of cells. ATP can then be used in the calvin cycle or dark cycle to create sugars.

The series of proteins that transfer energy from li