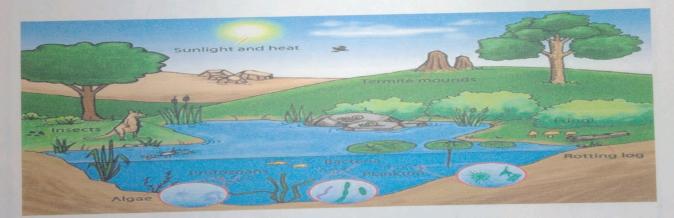

#### **REPORT OF FIELD WORK 2022-2023**

Title of the Report: SOCIAL AND ECONOMIC ASPECTS OF MANGALBARI CENSUS TOWN OF JALPAIGURI DISTRICT, WB

Prepared by: Semester V (Hons) Students of Department of Geography