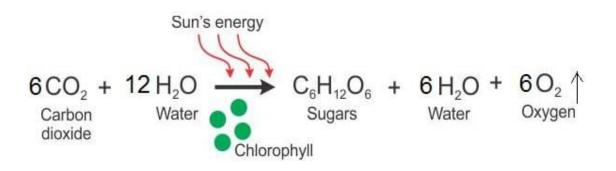

orophyll (Eugene and Govindjee, 1969). Many researchers have performed various experiments, and both analysed the chemical properties and elucidated the structure of chlorophyll molecules (Aronoff, 1966; eely, 1966). Research has revealed that the chlorophylls are tetrapyrroles, a cyclic form of porphyrin and chlorin (the parent molecule of all chlorophylls). This cyclic form creates an isocyclic ring with the help of -CH bridges. Chemically, chlorophyll possesses a magnesium ion in the central position which is found connected with the tetrapyrrole ring (Scheer, 1991). Moreover, chlorophylls are hydrophobic molecules because they contain phytol, an esterified isoprenoid C20 alcohol. The phytol (C20H30OH) possesses a double bond in the trans configuration (Gross, 1991).

#### Importance:



Scheme 1. Photosynthesis in chlorophyll

The main source of life on earth is the solar energy that is captured by green plants, algae, and various photosynthetic bacteria. Although there are different photosynthetic pigments such as carotenoids and phycobilins which entrap solar radiation, chlorophyll is the most important of these molecules. It converts solar energy into chemical energy that is used to build essential carbohydrate molecules (glucose) which are used as a food source for the whole plant (Hynninen and Leppakases, 2002). The process can be described by the equation Broadly, the conversion process of solar energy into chemical energy is called photosynthesis. Chlorophyll pigment absorbs blue light and red light of solar radiation at 430 nm and 660 nm, respectively, and it re