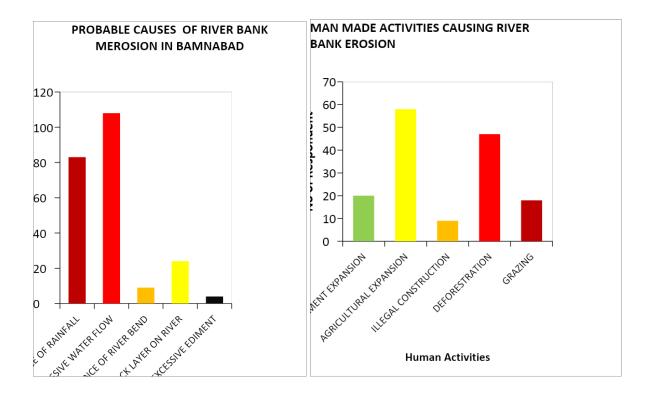

y area.

The total monthly income of the village is as low as Rs. 389840 and the total expenditure is Rs. 358830. This indicates the poor economic status of the study area.

#### Land Use

The study area is characterized by two dominant land use that is settlement and cultivable land. Only 59 hectares land is under forest. More than 80% of the cultivated land is irrigated by groundwater. This causes over exploitation of groundwater in the study area. This also results arsenic pollution in the village.

Diagrams showing the respondents perceptions, knowledge and preparedness level for river bank erosion in Bamnabad village







Mollah Ho D Department of Geography Dumkal College Basantapur, Murshidabad





Devati Mollah Ho D Department of Geography Dumkal College Basantapur, Murshidabad





Dwati Mollah Ho D Department of Geography Dumkal College Besantapur, Murshidabad





Dwati Mollah Ho D Department of Geography Dumkal College Basantapur, Murshidabae







Devati Mollah Ho D partment of Geography Dumkal College Basantapur, Murshidabad





Deoati Mollah

Ho D Department of Geography Dumkal College Basantapur, Murshidabad

Field photos showing the physical, socio-economic features and river bank erosion problem in the study area



Scoati Mollah Ho D Department of Geography Dumkal College Basantapur, Murshidabad





Locati Mollah Ho D Department of Geography Dumkai College Basantapur, Murshidabad



Locati Mollah Ho D Depariment of Geography Dumkai College Basantapur, Murshidabad



#### CONCLUSION

The study area has a number of environmental problems. But the promi