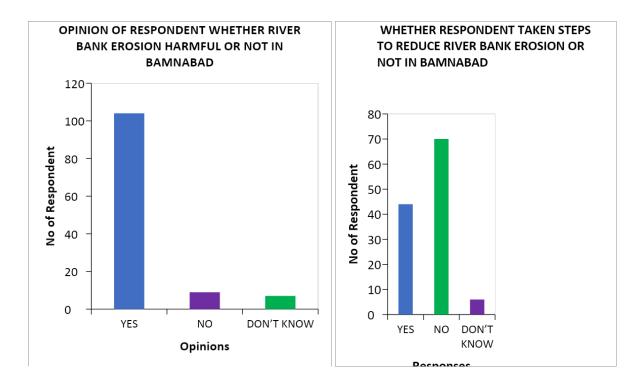

migrate to other states for earning. There is very few govt service holder in the study area.

The total monthly income of the village is as low as Rs. 389840 and the total expenditure is Rs. 358830. This indicates the poor economic status of the study area.

#### Land Use

The study area is characterized by two dominant land use that is settlement and cultivable land. Only 59 hectares land is under forest. More than 80% of the cultivated land is irrigated by groundwater. This causes over exploitation of groundwater in the study area. This also results arsenic pollution in the village.

Diagrams showing the respondents perceptions, knowledge and preparedness level for river bank erosion in Bamnabad village







Mollah Ho D Department of Geography Dumkal College Basantapur, Murshidabad





Devati Mollah Ho D Department of Geography Dumkal College Basantapur, Murshidabad





Dwati Mollah Ho D Department of Geography Dumkal College Besantapur, Murshidabad





Dwati Mollah Ho D Department of Geography Dumkal College Basantapur, Murshidabae







Devati Mollah Ho D partment of Geography Dumkal College Basantapur, Murshidabad





Deoati Mollah

Ho D Department of Geography Dumkal College Basantapur, Murshidabad

Field photos showing the physical, socio-economic features and river bank erosion problem in the study area



Scoati Mollah Ho D Department of Geography Dumkal College Basantapur, Murshidabad





Locati Mollah Ho D Department of Geography Dumkai College Basantapur, Murshidabad



Locati Mollah Ho D Depariment of Geography Dumkai College Basantapur, Murshidabad