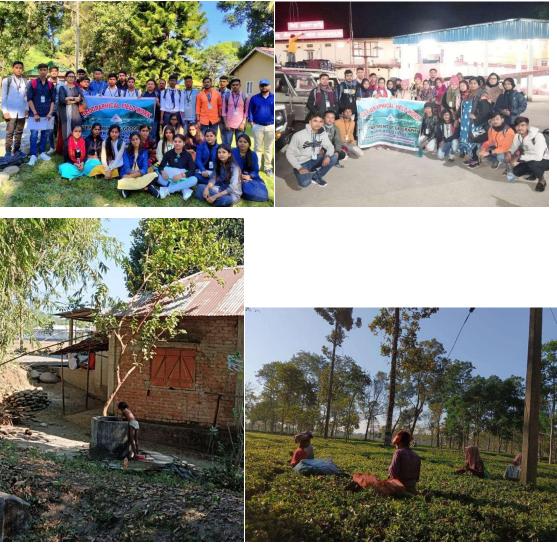

#### **REPORT OF FIELD WORK 2022-2023**

Title of the Report: SOCIAL AND ECONOMIC ASPECTS OF MANGALBARI CENSUS TOWN OF JALPAIGURI DISTRICT, WB

Prepared by: Semester V (Hons) Students of Department of Geography

No of Students: 51

Location of Fieldwork: Mangalbari Town

Dates of Fieldwork: 28 Oct-01 November. 2022

Supervisor/Guide: 1. Dr. Swati Mollah, Associate Prof. of Geography

2. Sri Arindom Biswas, Assistant Prof. of Geography