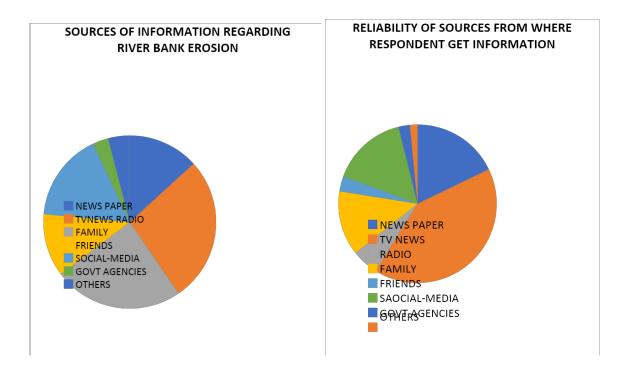

igrate to other states for earning. There is very few govt service holder in the study area.

The total monthly income of the village is as low as Rs. 389840 and the total expenditure is Rs. 358830. This indicates the poor economic status of the study area.

#### Land Use

The study area is characterized by two dominant land use that is settlement and cultivable land. Only 59 hectares land is under forest. More than 80% of the cultivated land is irrigated by groundwater. This causes over exploitation of groundwater in the study area. This also results arsenic pollution in the village.

Diagrams showing the respondents perceptions, knowledge and preparedness level for river bank erosion in Bamnabad village







Mollah Ho D Department of Geography Dumkal College Basantapur, Murshidabad





Devati Mollah Ho D Department of Geography Dumkal College Basantapur, Murshidabad





Dwati Mollah Ho D Department of Geography Dumkal College Besantapur, Murshidabad





Dwati Mollah Ho D Department of Geography Dumkal College Basantapur, Murshidabae







Devati Mollah Ho D partment of Geography Dumkal College Basantapur, Murshidabad





Deoati Mollah

Ho D Department of Geography Dumkal College Basantapur, Murshidabad

Field photos showing the physical, socio-economic features and river bank erosion problem in the study area



Scoati Mollah Ho D Department of Geography Dumkal College Basantapur, Murshidabad





Locati Mollah Ho D Department of Geography Dumkai College Basantapur, Murshidabad



Locati Mollah Ho D Depariment of Geography Dumkai College Basantapur, Murshidabad