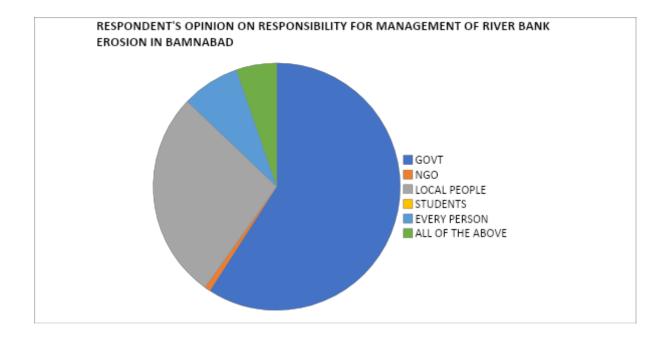

xpenditure is Rs. 358830. This indicates the poor economic status of the study area.

#### Land Use

The study area is characterized by two dominant land use that is settlement and cultivable land. Only 59 hectares land is under forest. More than 80% of the cultivated land is irrigated by groundwater. This causes over exploitation of groundwater in the study area. This also results arsenic pollution in the village.

Diagrams showing the respondents perceptions, knowledge and preparedness level for river bank erosion in Bamnabad village







Mollah Ho D Department of Geography Dumkal College Basantapur, Murshidabad





Devati Mollah Ho D Department of Geography Dumkal College Basantapur, Murshidabad





Dwati Mollah Ho D Department of Geography Dumkal College Besantapur, Murshidabad





Dwati Mollah Ho D Department of Geography Dumkal College Basantapur, Murshidabae







Devati Mollah Ho D partment of Geography Dumkal College Basantapur, Murshidabad





Deoati Mollah

Ho D Department of Geography Dumkal College Basantapur, Murshidabad

Field photos showing the physical, socio-economic features and river bank erosion problem in the study area



Scoati Mollah Ho D Department of Geography Dumkal College Basantapur, Murshidabad





Locati Mollah Ho D Department of Geography Dumkai College Basantapur, Murshidabad



Locati Mollah Ho D Depariment of Geography Dumkai College Basantapur, Murshidabad



#### CONCLUSION

The study area has a number of environmental problems. But the prominent problems are as follows-

- 1. River bank erosion
- 2. Inundation of settlement dur