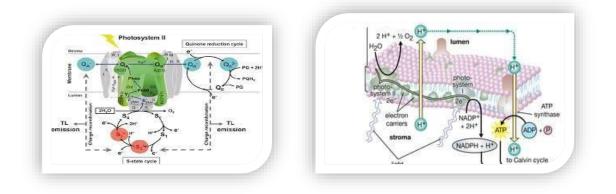

cellular respiration to create ATP or they can combine the glucose into more complex molecules to be stored.

#### The function of photosynthesis:

The chlorophyll acts as a chromophore in photosynthesis. The extensive Conjugation in the chlorin ring allows the electron transition  $\pi$  (HOMO)  $\rightarrow \pi^*$ (LUMO) in the visible region. One absorption band arises in the region 430 - 480 nm (i.e. blue light) white the other band appears in the region 645-680 nm (i.e. red light). Chlorophyll looks green because it absorbs red and blue light. These light-harvesting pigments act as a molecular antenna to absorb the solar energy which is transferred to a centre where a chemical reaction goes on. Thus chlorophylls present in the reaction centre convert solar energy to chemical energy.



Fig. 7. Schematic diagram of photosynthesis

Chlorophyll catalyses the reduction of NADP<sup>+</sup>( to NADPH) and oxidation of H<sub>2</sub>O (to O<sub>2</sub>) in the presence of light. The electron flowers from  $H_2$  too NADP<sup>+</sup> through an electron transport chain (p-680 - p-700) which is known as Zschemem. The whole process is divided into photosystem-I and photosystem-II.



Fig. 8. Electron transport during photosynthesis

Photosystem-I (abbreviated as ps-I or p-700, stands for pigment) which is excited by the wavelength of light in the region 700 nm (or lower) generates a strong reductant to bring about the reaction of NADP<sup>+</sup> to NADPH. Photosystem-II (ps-II or P-680) was the light of wavelength 680 nm or lower to produce a very strong oxidant to oxidise H<sub