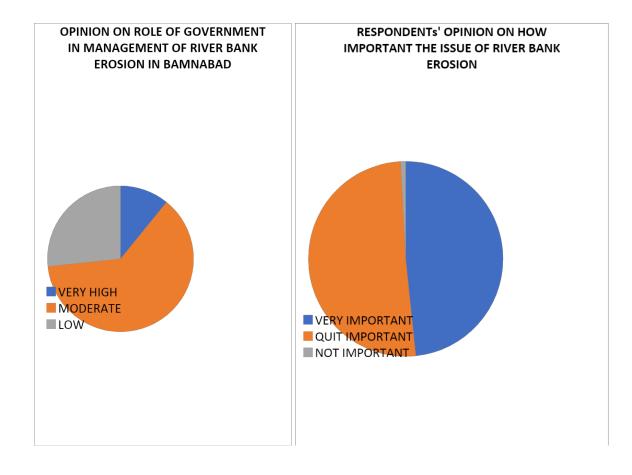

ement and cultivable land. Only 59 hectares land is under forest. More than 80% of the cultivated land is irrigated by groundwater. This causes over exploitation of groundwater in the study area. This also results arsenic pollution in the village.

Diagrams showing the respondents perceptions, knowledge and preparedness level for river bank erosion in Bamnabad village







Mollah Ho D Department of Geography Dumkal College Basantapur, Murshidabad





Devati Mollah Ho D Department of Geography Dumkal College Basantapur, Murshidabad





Dwati Mollah Ho D Department of Geography Dumkal College Besantapur, Murshidabad





Dwati Mollah Ho D Department of Geography Dumkal College Basantapur, Murshidabae







Devati Mollah Ho D partment of Geography Dumkal College Basantapur, Murshidabad





Deoati Mollah

Ho D Department of Geography Dumkal College Basantapur, Murshidabad

Field photos showing the physical, socio-economic features and river bank erosion problem in the study area



Scoati Mollah Ho D Department of Geography Dumkal College Basantapur, Murshidabad





Locati Mollah Ho D Department of Geography Dumkai College Basantapur, Murshidabad



Locati Mollah Ho D Depariment of Geography Dumkai College Basantapur, Murshidabad



#### CONCLUSION

The study area has a number of environmental problems. But the prominent problems are as follows-

- 1. River bank erosion
- 2. Inundation of settlement during rainy season
- 3. Arsenic pollution
- 4. Groundwater depletion

The villagers do not have much knowledge regarding disaster characteristics, preparedness, management e