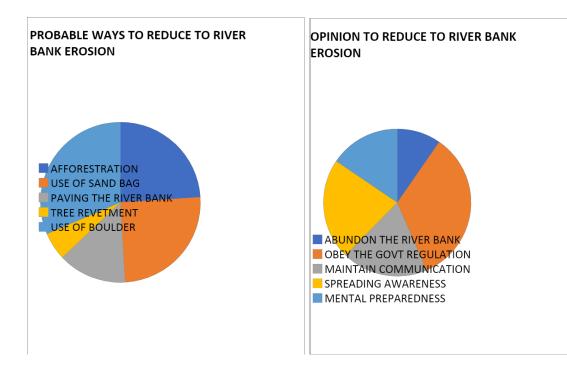

expenditure is Rs. 358830. This indicates the poor economic status of the study area.

#### Land Use

The study area is characterized by two dominant land use that is settlement and cultivable land. Only 59 hectares land is under forest. More than 80% of the cultivated land is irrigated by groundwater. This causes over exploitation of groundwater in the study area. This also results arsenic pollution in the village.

Diagrams showing the respondents perceptions, knowledge and preparedness level for river bank erosion in Bamnabad village







Mollah Ho D Department of Geography Dumkal College Basantapur, Murshidabad





Devati Mollah Ho D Department of Geography Dumkal College Basantapur, Murshidabad





Dwati Mollah Ho D Department of Geography Dumkal College Besantapur, Murshidabad





Dwati Mollah Ho D Department of Geography Dumkal College Basantapur, Murshidabae







Devati Mollah Ho D partment of Geography Dumkal College Basantapur, Murshidabad





Deoati Mollah

Ho D Department of Geography Dumkal College Basantapur, Murshidabad

Field photos showing the physical, socio-economic features and river bank erosion problem in the study area



Scoati Mollah Ho D Department of Geography Dumkal College Basantapur, Murshidabad





Locati Mollah Ho D Department of Geography Dumkai College Basantapur, Murshidabad



Locati Mollah Ho D Depariment of Geography Dumkai College Basantapur, Murshidabad



#### CONCLUSION

The study area has a number of environmental problems. But the prominent problems are as follows-

- 1. River bank erosion
- 2. Inundation of settlement d