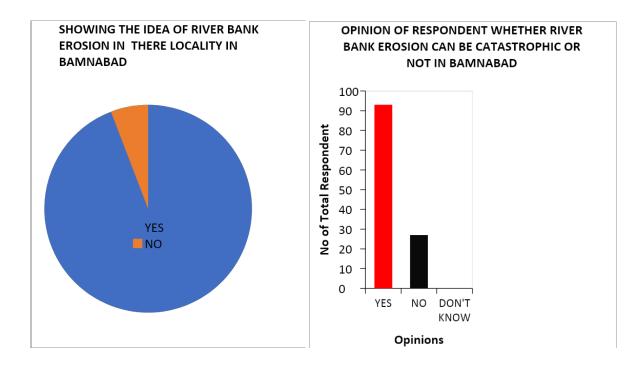

occupation of the workers is cultivation and agricultural labour. Many of them migrate to other states for earning. There is very few govt service holder in the study area.

The total monthly income of the village is as low as Rs. 389840 and the total expenditure is Rs. 358830. This indicates the poor economic status of the study area.

#### Land Use

The study area is characterized by two dominant land use that is settlement and cultivable land. Only 59 hectares land is under forest. More than 80% of the cultivated land is irrigated by groundwater. This causes over exploitation of groundwater in the study area. This also results arsenic pollution in the village.

Diagrams showing the respondents perceptions, knowledge and preparedness level for river bank erosion in Bamnabad village







Mollah Ho D Department of Geography Dumkal College Basantapur, Murshidabad





Devati Mollah Ho D Department of Geography Dumkal College Basantapur, Murshidabad





Dwati Mollah Ho D Department of Geography Dumkal College Besantapur, Murshidabad





Dwati Mollah Ho D Department of Geography Dumkal College Basantapur, Murshidabae







Devati Mollah Ho D partment of Geography Dumkal College Basantapur, Murshidabad





Deoati Mollah

Ho D Department of Geography Dumkal College Basantapur, Murshidabad

Field photos showing the physical, socio-economic features and river bank erosion problem in the study area



Scoati Mollah Ho D Department of Geography Dumkal College Basantapur, Murshidabad





Locati Mollah Ho D Department of Geography Dumkai College Basantapur, Murshidabad



Locat