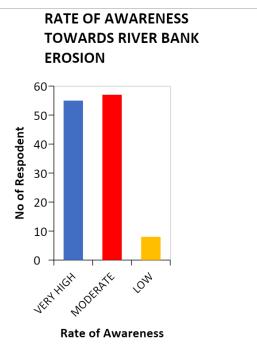

## Land Use

The study area is characterized by two dominant land use that is settlement and cultivable land. Only 59 hectares land is under forest. More than 80% of the cultivated land is irrigated by groundwater. This causes over exploitation of groundwater in the study area. This also results arsenic pollution in the village.

Diagrams showing the respondents perceptions, knowledge and preparedness level for river bank erosion in Bamnabad village







Mollah Ho D Department of Geography Dumkal College Basantapur, Murshidabad





Devati Mollah Ho D Department of Geography Dumkal College Basantapur, Murshidabad





Dwati Mollah Ho D Department of Geography Dumkal College Besantapur, Murshidabad





Dwati Mollah Ho D Department of Geography Dumkal College Basantapur, Murshidabae







Devati Mollah Ho D partment of Geography Dumkal College Basantapur, Murshidabad





Deoati Mollah

Ho D Department of Geography Dumkal College Basantapur, Murshidabad

Field photos showing the physical, socio-economic features and river bank erosion problem in the study area



Scoati Mollah Ho D Department of Geography Dumkal College Basantapur, Murshidabad





Locati Mollah Ho D Department of Geography Dumkai College Basantapur, Murshidabad



Locati Mollah Ho D Depariment of Geography Dumkai College Basantapur, Murshidabad



#### CONCLUSION

The study area has a number of environmental problems. But the prominent problems are as follows-

- 1. River bank erosion
- 2. Inundation of settlement during rainy season
- 3. Arsenic pollution
- 4. Groundwater depletion

The villagers do not