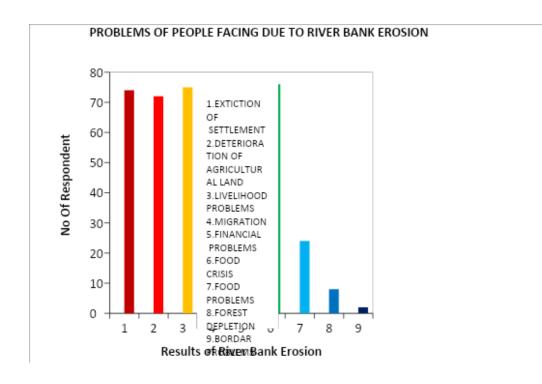

area.

The total monthly income of the village is as low as Rs. 389840 and the total expenditure is Rs. 358830. This indicates the poor economic status of the study area.

#### Land Use

The study area is characterized by two dominant land use that is settlement and cultivable land. Only 59 hectares land is under forest. More than 80% of the cultivated land is irrigated by groundwater. This causes over exploitation of groundwater in the study area. This also results arsenic pollution in the village.

Diagrams showing the respondents perceptions, knowledge and preparedness level for river bank erosion in Bamnabad village







Mollah Ho D Department of Geography Dumkal College Basantapur, Murshidabad





Devati Mollah Ho D Department of Geography Dumkal College Basantapur, Murshidabad





Dwati Mollah Ho D Department of Geography Dumkal College Besantapur, Murshidabad





Dwati Mollah Ho D Department of Geography Dumkal College Basantapur, Murshidabae







Devati Mollah Ho D partment of Geography Dumkal College Basantapur, Murshidabad





Deoati Mollah

Ho D Department of Geography Dumkal College Basantapur, Murshidabad

Field photos showing the physical, socio-economic features and river bank erosion problem in the study area



Scoati Mollah Ho D Department of Geography Dumkal College Basantapur, Murshidabad





Locati Mollah Ho D Department of Geography Dumkai College Basantapur, Murshidabad



Locati Mollah Ho D Depariment of Geography Dumkai College Basantapur, Murshidabad



#### CONCLUSION

The study area has a number of environmental problems. But the promine