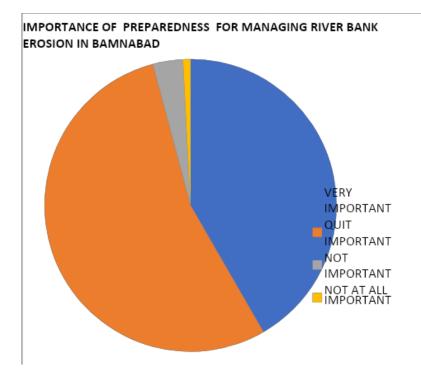

ent and cultivable land. Only 59 hectares land is under forest. More than 80% of the cultivated land is irrigated by groundwater. This causes over exploitation of groundwater in the study area. This also results arsenic pollution in the village.

Diagrams showing the respondents perceptions, knowledge and preparedness level for river bank erosion in Bamnabad village







Mollah Ho D Department of Geography Dumkal College Basantapur, Murshidabad





Devati Mollah Ho D Department of Geography Dumkal College Basantapur, Murshidabad





Dwati Mollah Ho D Department of Geography Dumkal College Besantapur, Murshidabad





Dwati Mollah Ho D Department of Geography Dumkal College Basantapur, Murshidabae







Devati Mollah Ho D partment of Geography Dumkal College Basantapur, Murshidabad





Deoati Mollah

Ho D Department of Geography Dumkal College Basantapur, Murshidabad

Field photos showing the physical, socio-economic features and river bank erosion problem in the study area



Scoati Mollah Ho D Department of Geography Dumkal College Basantapur, Murshidabad





Locati Mollah Ho D Department of Geography Dumkai College Basantapur, Murshidabad



Locati Mollah Ho D Depariment of Geography Dumkai College Basantapur, Murshidabad



#### CONCLUSION

The study area has a number of environmental problems. But the prominent problems are as follows-

- 1. River bank erosion
- 2. Inundation of settlement during rainy season
- 3. Arsenic pollution
- 4. Groundwater depletion

The villagers do not have much knowledge regarding disaster characteristics, preparedness, management etc