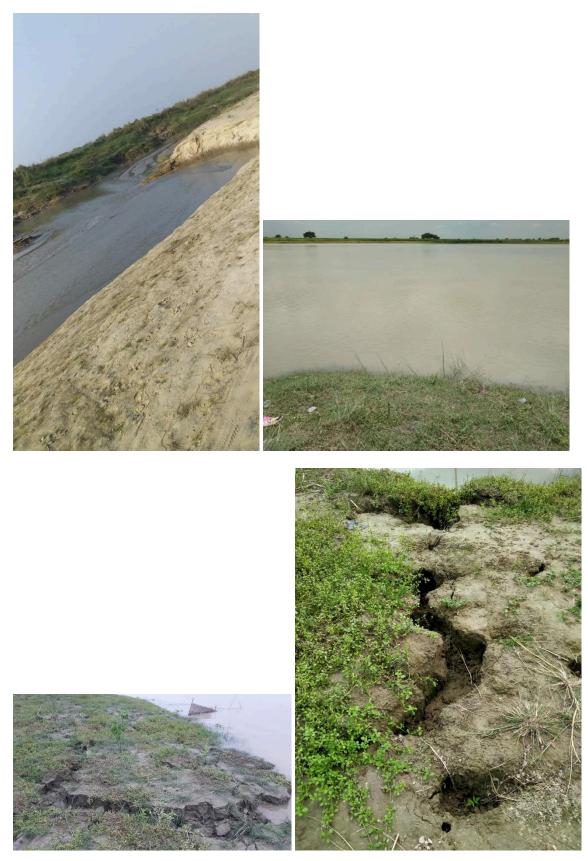

#### **REPORT OF FIELD WORK 2022-2023**

Title of the Report: SOCIAL AND ECONOMIC ASPECTS OF MANGALBARI CENSUS TOWN OF JALPAIGURI DISTRICT, WB

Prepared by: Semester V (Hons) Students of Department of Geography

No of Students: 51

Location of Fieldwork: Mangalbari Town

Dates of Fieldwork: 28 Oct-01 November. 2022

Supervisor/Guide: 1. Dr. Swati Mollah, Associate Prof. of Geography

2. Sri Arindom Biswas, Assistant Prof. of Geography