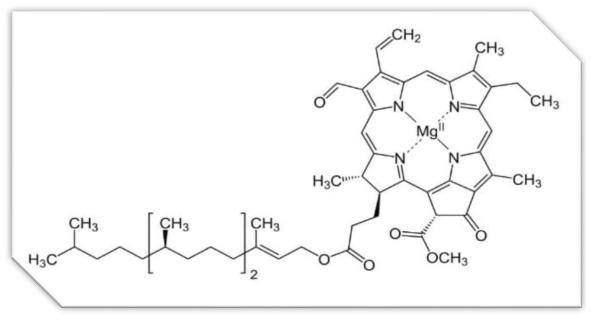

. In addition, they have a phytol group that confers a hydrophobic characteristic; the metal-bound to the chlorophylls is magnesium. Therefore, this structure contains a chromophore of several conjugated double bonds responsible for absorbing light in the visible region, i.e. red (peak at 670-680 nm) and blue (peak at 435-455 nm). The reflection and/or transmission of the non-absorbed green light (intermediate wave-length) give the characteristic green colour to plants and chlorophyll solutions. Higher plants, ferns, mosses, green algae, and the prokaryotic organism prochloron only have two chlorophylls (a and b); the remaining chlorophylls are present in algae and bacteria. The structures of different chlorophylls are described below.





Chlorophyll-c1



Chlorophyll-c3

Chlorophyll-d



#### Chlorophyll-f

Fig. 6. Structure of various types of chlorophyll

#### **Biological Function of Chlorophyll :**

Plants use both forms of chlorophyll to collect energy from light. Chlorophyll is concentrated in the thylakoid membranes of chloroplasts. Chloroplasts are the organelles in which photosynthesis takes place. The thylakoids are small sacs of the membrane, stacked on top of each other. Embedded in these membranes are a variety of proteins that surround chlorophyll. These proteins work together to transfer the energy from light, through chlorophyll, and into the bonds of ATP – the energy transferring molecule of cells. ATP can then be used in the calvin cycle or dark cycle to create sugars.

The series of proteins that transfer energy from light and channel it into the synth