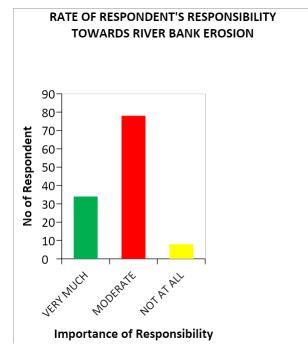

#### Land Use

The study area is characterized by two dominant land use that is settlement and cultivable land. Only 59 hectares land is under forest. More than 80% of the cultivated land is irrigated by groundwater. This causes over exploitation of groundwater in the study area. This also results arsenic pollution in the village.

Diagrams showing the respondents perceptions, knowledge and preparedness level for river bank erosion in Bamnabad village







Mollah Ho D Department of Geography Dumkal College Basantapur, Murshidabad





Devati Mollah Ho D Department of Geography Dumkal College Basantapur, Murshidabad





Dwati Mollah Ho D Department of Geography Dumkal College Besantapur, Murshidabad





Dwati Mollah Ho D Department of Geography Dumkal College Basantapur, Murshidabae







Devati Mollah Ho D partment of Geography Dumkal College Basantapur, Murshidabad





Deoati Mollah

Ho D Department of Geography Dumkal College Basantapur, Murshidabad

Field photos showing the physical, socio-economic features and river bank erosion problem in the study area



Scoati Mollah Ho D Department of Geography Dumkal College Basantapur, Murshidabad





Locati Mollah Ho D Department of Geography Dumkai College Basantapur, Murshidabad



Locati Mollah Ho D Depariment of Geography Dumkai College Basantapur, Murshidabad



#### CONCLUSION

The study area has a number of environmental problems. But the prominent problems are as follows-

- 1. River bank erosion
- 2. Inundation of settlement during rainy season
- 3. Arsenic pollution
- 4. Groundwater depletion

The villagers do n