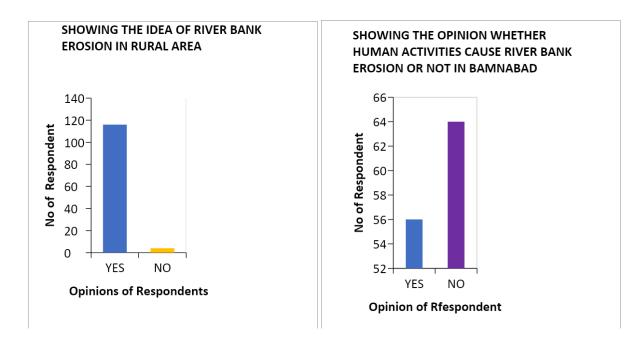

n occupation of the workers is cultivation and agricultural labour. Many of them migrate to other states for earning. There is very few govt service holder in the study area.

The total monthly income of the village is as low as Rs. 389840 and the total expenditure is Rs. 358830. This indicates the poor economic status of the study area.

#### Land Use

The study area is characterized by two dominant land use that is settlement and cultivable land. Only 59 hectares land is under forest. More than 80% of the cultivated land is irrigated by groundwater. This causes over exploitation of groundwater in the study area. This also results arsenic pollution in the village.

Diagrams showing the respondents perceptions, knowledge and preparedness level for river bank erosion in Bamnabad village







Mollah Ho D Department of Geography Dumkal College Basantapur, Murshidabad





Devati Mollah Ho D Department of Geography Dumkal College Basantapur, Murshidabad





Dwati Mollah Ho D Department of Geography Dumkal College Besantapur, Murshidabad





Dwati Mollah Ho D Department of Geography Dumkal College Basantapur, Murshidabae







Devati Mollah Ho D partment of Geography Dumkal College Basantapur, Murshidabad





Deoati Mollah

Ho D Department of Geography Dumkal College Basantapur, Murshidabad

Field photos showing the physical, socio-economic features and river bank erosion problem in the study area



Scoati Mollah Ho D Department of Geography Dumkal College Basantapur, Murshidabad





Locati Mollah Ho D Department of Geography Dumkai College Basantapur, Murshidabad



Loc