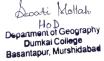

#### **REPORT OF FIELD WORK 2022-2023**

Title of the Report: SOCIAL AND ECONOMIC ASPECTS OF MANGALBARI CENSUS TOWN OF JALPAIGURI DISTRICT, WB

Prepared by: Semester V (Hons) Students of Department of Geography

No of Students: 51

Location of Fieldwork: Mangalbari Town

Dates of Fieldwork: 28 Oct-01 November. 2022

Supervisor/Guide: 1. Dr. Swati Mollah, Associate Prof. of Geography

2. Sri Arindom Biswas, Assistant Prof. of Geography