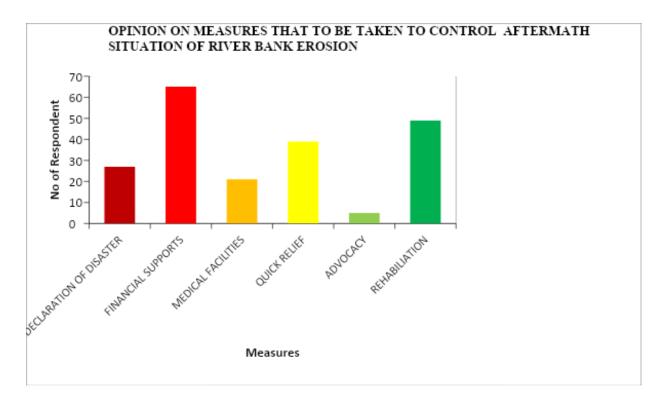

#### Land Use

The study area is characterized by two dominant land use that is settlement and cultivable land. Only 59 hectares land is under forest. More than 80% of the cultivated land is irrigated by groundwater. This causes over exploitation of groundwater in the study area. This also results arsenic pollution in the village.

Diagrams showing the respondents perceptions, knowledge and preparedness level for river bank erosion in Bamnabad village







Mollah Ho D Department of Geography Dumkal College Basantapur, Murshidabad





Devati Mollah Ho D Department of Geography Dumkal College Basantapur, Murshidabad





Dwati Mollah Ho D Department of Geography Dumkal College Besantapur, Murshidabad





Dwati Mollah Ho D Department of Geography Dumkal College Basantapur, Murshidabae







Devati Mollah Ho D partment of Geography Dumkal College Basantapur, Murshidabad





Deoati Mollah

Ho D Department of Geography Dumkal College Basantapur, Murshidabad

Field photos showing the physical, socio-economic features and river bank erosion problem in the study area



Scoati Mollah Ho D Department of Geography Dumkal College Basantapur, Murshidabad





Locati Mollah Ho D Department of Geography Dumkai College Basantapur, Murshidabad



Locati Mollah Ho D Depariment of Geography Dumkai College Basantapur, Murshidabad



#### CONCLUSION

The study area has a number of environmental problems. But the prominent problems are as follows-

- 1. River bank erosion
- 2. Inundation of settlement during rainy season
- 3. Arsenic pollution
- 4. Groundwater depletion

The villagers do