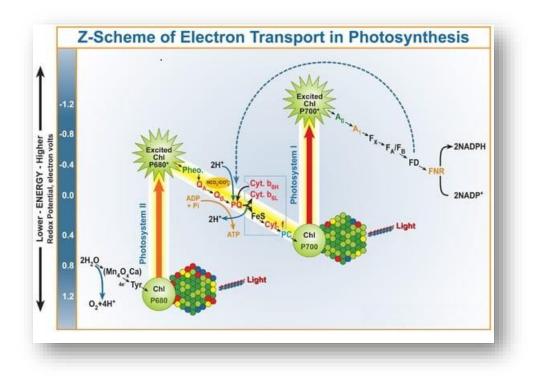

480 nm (i.e. blue light) white the other band appears in the region 645-680 nm (i.e. red light). Chlorophyll looks green because it absorbs red and blue light. These light-harvesting pigments act as a molecular antenna to absorb the solar energy which is transferred to a centre where a chemical reaction goes on. Thus chlorophylls present in the reaction centre convert solar energy to chemical energy.



Fig. 7. Schematic diagram of photosynthesis

Chlorophyll catalyses the reduction of NADP<sup>+</sup>( to NADPH) and oxidation of H<sub>2</sub>O (to O<sub>2</sub>) in the presence of light. The electron flowers from  $H_2$  too NADP<sup>+</sup> through an electron transport chain (p-680 - p-700) which is known as Zschemem. The whole process is divided into photosystem-I and photosystem-II.



Fig. 8. Electron transport during photosynthesis

Photosystem-I (abbreviated as ps-I or p-700, stands for pigment) which is excited by the wavelength of light in the region 700 nm (or lower) generates a strong reductant to bring about the reaction of NADP<sup>+</sup> to NADPH. Photosystem-II (ps-II or P-680) was the light of wavelength 680 nm or lower to produce a very strong oxidant to oxidise H<sub>2</sub>O to O<sub>2</sub>. PS-II uses chlorophyll-a, while ps-II was chlorophyll-a<sup>2</sup>. When chlorophyll (present in ps-I) is excited it can act both as a better reducing agent and also a better oxidising agent. Thus the exciting chlorophylls can initiate a series of redox reactions. The electron transport chain from pheophytin to chl-a<sub>1</sub>. The carriers are arranged in the i