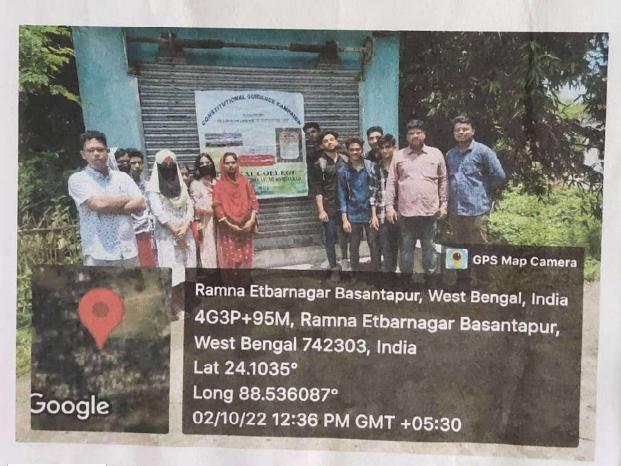

## Name of the Extension Activity: Rally on Tobacco Free Society

Date: 19.05.2023

Location: Nearby Locality (Basantapur village)

No of participants: 26

No. of Teachers engaged: 05

#### Outcome of the activity

The students and teachers of the Department of History organized a rally in the nearby locality of Basantapur village on 19.05.2023 with the aim of creating a tobacco-free society. Holding colourful banners, students marched through the locality aiming to raise awareness about the harmful effects of tobacco on both personal health and its immensely bad effect on family life. They engaged people along the rally route, urging them to leave the habit of smoking and chewing tobacco. Through this interactive approach, they sought to inform about the dangers of lung cancer as a direct effect of smoking, of the dangers of oral cancer and COPD (Chronic Obstructive Pulmonary Disease) as a direct effect of chewing tobacco and guthka products. Participating students also engaged people along the rally route to make them aware about the dangerous health-effect of passive smoking on the family members. At the end of the rally the students felt that it was an excellent initiative, especially when led by college students who can inspire their peers and communities to adopt healthier habits.