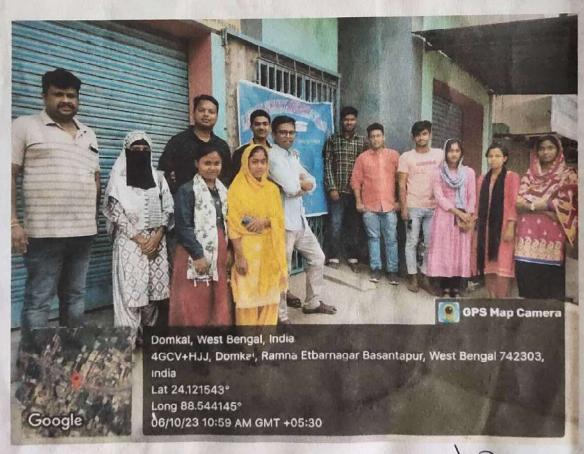

## Name of the Extension Activity: Rally on Tobacco Free Society

Date: 19.05.2023

Location: Nearby Locality (Basantapur village)

No of participants: 26

No. of Teachers engaged: 05

#### Outcome of the activity

The students and teachers of the Department of History organized a rally in the nearby locality of Basantapur village on 19.05.2023 with the aim of creating a tobacco-free society. Holding colourful banners, students marched through the locality aiming to raise awareness about the harmful effects of tobacco on both personal health and its immensely bad effect on family life. They engaged people along the rally route, urging them to leave the habit of smoking and chewing tobacco. Through this interactive approach, they sought to inform about the dangers of lung cancer as a direct effect of smoking, of the dangers of oral cancer and COPD (Chronic Obstructive Pulmonary Disease) as a direct effect of chewing tobacco and guthka products. Participating students also engaged people along the rally route to make them aware about the dangerous health-effect of passive smoking on the family members. At the end of the rally the students felt that it was an excellent initiative, especially when led by college students who can inspire their peers and communities to adopt healthier habits.