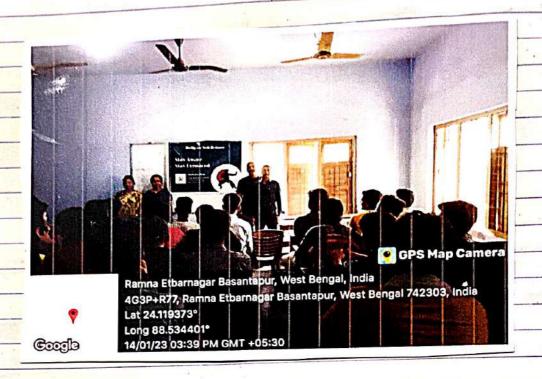

#### NOTICE

Date: 10.05.2023

All students of the Department of History are hereby informed that the department is going to organize a 'Rally on Tobacco Free Society' and other related activities as part of an 'Extension Activity Programme on 19.05.2023 (Friday) aiming to raise awareness about the harmful effects of tobacco on both personal health and its immensely bad effect on family life.

Students are requested to present themselves in the above-mentioned programme.

Details of the event are as follows:

Theme of the Extension Activity: 'Rally on Tobacco Free Society'

Date: 19.05.2023 (Friday)

Time: 12.30 pm

Venue: Nearby Locality (village Basantapur)

**Objective:** To spread and advocate the importance of creating a tobacco free society and raise awareness about the immensely harmful effects of smoking and chewing 'guthka' on both personal health and health of the community as a whole.

Activities Planned: To be informed on the date and time of the rally.

Note: Please ensure to wear comfortable clothing suitable for outdoor activities.

Principal

Dumkal College

Basantapur, Murshidabad