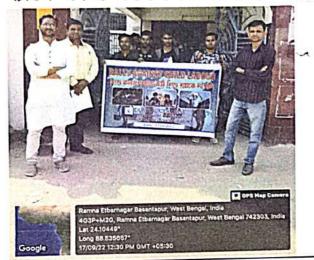

13/09/22

To The Principal, Dumkal College Dumkal, Murshidabad

Sub: Seeking permission to organize an Extension Activities on Rally Against Child Laborer

Sir,

I would like most respectfully to inform you that the department of Bengali plans to organize an Extension Activity on 'Rally Against Child Laborer' on 17/09/2022 starting from 11.30 AM onwards. I also want to invite all Students of our College to participate in the said Extension Activity.

So, I earnestly request to grant permission for organizing the said extension activity to our department and oblige.

Thanking You,

Yours sincerely,

(Dr. Achintya Kr. Ganguly)

Achitya Kr. Garguly

Head, Dept. of Bengali