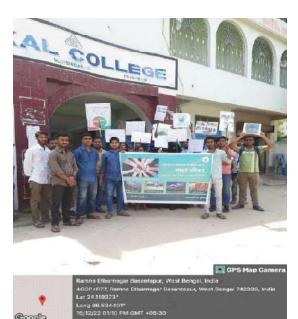

## Name of the Extension Activity: Rally on Tobacco Free Society

Date: 19.05.2023

Location: Nearby Locality (Basantapur village)

No of participants: 26

No. of Teachers engaged: 05

#### Outcome of the activity

The students and teachers of the Department of History organized a rally in the nearby locality of Basantapur village on 19.05.2023 with the aim of creating a tobacco-free society. Holding colourful banners, students marched through the locality aiming to raise awareness about the harmful effects of tobacco on both personal health and its immensely bad effect on family life. They engaged people along the rally route, urging them to leave the habit of smoking and chewing tobacco. Through this interactive approach, they sought to inform about the dangers of lung cancer as a direct effect of smoking, of the dangers of oral cancer and COPD (Chronic Obstructive Pulmonary Disease) as a direct effect of chewing tobacco and guthka products. Participating students also engaged people along the rally route to make them aware about the dangerous health-effect of passive smoking on the family members. At the end of the rally the students felt that it was an excellent initiative, especially when led by college students who can inspire their peers and communities to adopt healthier habits.