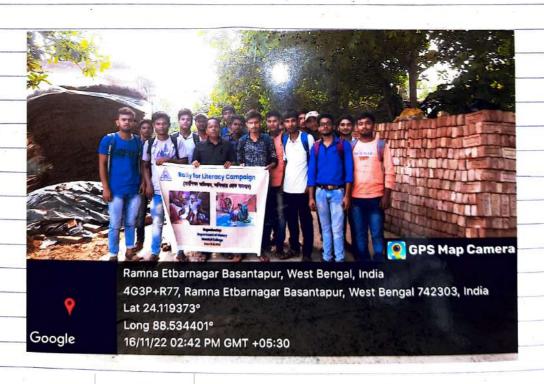

## Rally for Literacy Campaign

(সর্বশিক্ষা অভিযান, অশিক্ষার হোক অবসান)

Organized by: Department of History Dumkal College

Date: 16.11.2022

Principal

Pumkal College

Besantapur, Murshidabad

☑dumkalcollege@gmail.com

#### Name of the Extension Activity: Rally on Literacy Campaign

Date: 16.11.2022

Location: Nearby Locality (Basantapur village)

No of participants: 22

No. of Teachers engaged: 05

#### Outcome of the activity:

The students and teachers of the Department of History organized a Rally on Literacy Campaign to spread and advocate the importance of literacy and raise awareness about the effects of literacy in uplifting living standard of the community. Holding colourful posters and banners, they marched through the streets, engaging community members and urging them to embrace literacy wherever needed. Their rally not only made individuals conscious about the immense importance of literacy in their personal life, but also fostered a sense of responsibility within the locality. At the end of the rally, it was felt by the participants that such rally will not only made the people aware about the shamefulness of illiteracy, but also act as catalyst for positive change for generations to