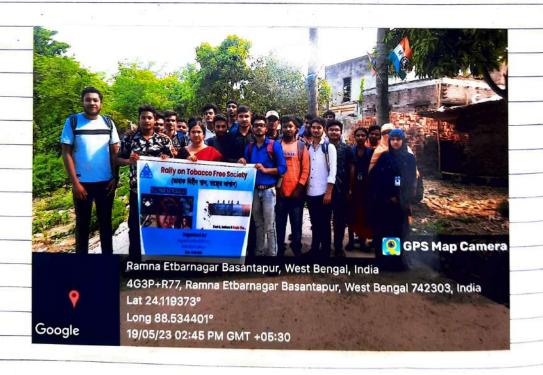

## Name of the Extension Activity: Rally on Tobacco Free Society

Date: 19.05.2023

Location: Nearby Locality (Basantapur village)

No of participants: 26

No. of Teachers engaged: 05

#### Outcome of the activity

The students and teachers of the Department of History organized a rally in the nearby locality of Basantapur village on 19.05.2023 with the aim of creating a tobacco-free society. Holding colourful banners, students marched through the locality aiming to raise awareness about the harmful effects of tobacco on both personal health and its immensely bad effect on family life. They engaged people along the rally route, urging them to leave the habit of smoking and chewing tobacco. Through this interactive approach, they sought to inform about the dangers of lung cancer as a direct effect of smoking, of the dangers of oral cancer and COPD (Chronic Obstructive Pulmonary Disease) as a direct effect of chewing tobacco and guthka products. Participating students also engaged people along the rally route to make them aware about the dangerous health-effect of passive smoking on the family members. At the end of the rally the students felt that it was an excellent initiative, especially when led by college students who can inspire their peers and communities to adopt healthier habits.