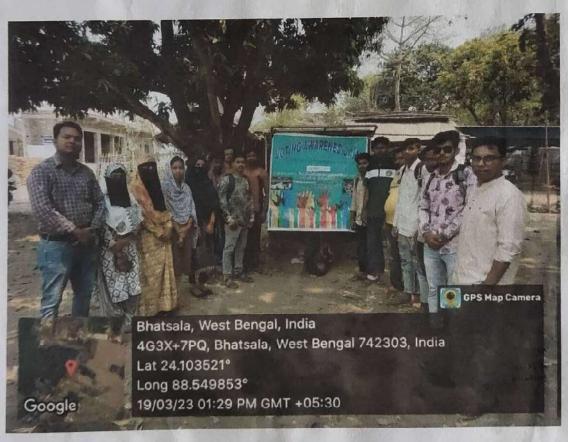

## Name of the Extension Activity: Rally on Tobacco Free Society

Date: 19.05.2023

Location: Nearby Locality (Basantapur village)

No of participants: 26

No. of Teachers engaged: 05

#### Outcome of the activity

The students and teachers of the Department of History organized a rally in the nearby locality of Basantapur village on 19.05.2023 with the aim of creating a tobacco-free society. Holding colourful banners, students marched through the locality aiming to raise awareness about the harmful effects of tobacco on both personal health and its immensely bad effect on family life. They engaged people along the rally route, urging them to leave the habit of smoking and chewing tobacco. Through this interactive approach, they sought to inform about the dangers of lung cancer as a direct effect of smoking, of the dangers of oral cancer and COPD (Chronic Obstructive Pulmonary Disease) as a direct effect of chewing tobacco and guthka products. Participating students also engaged people along the rally route to make them aware about the dangerous health-effect of passive smoking on the family members. At the end of the rally the students felt that it was an excellent initiative, especially when led by college students who can inspire their peers and communities to adopt healthier habits.