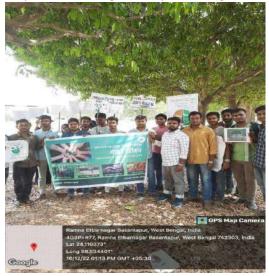

## Name of the Extension Activity: Rally on Swachh Bharat Abhiyan

Date: 03.08.2022

Location: Nearby Locality (Basantapur village)

No of participants: 27

No. of Teachers engaged: 05

#### Outcome of the activity:

The faculty and students of the Department of History organized a poster rally on 03/08/2022 as part of the 'Swachh Bharat Abhiyan', the world's largest sanitation initiative launched by the Prime Minister of India in 2014 to achieve an Open Defecation Free India by October 2, 2019 and is continuing till date. Swachh Bharat Mission was started as a tribute to Mahatma Gandhi's vision of a clean India.