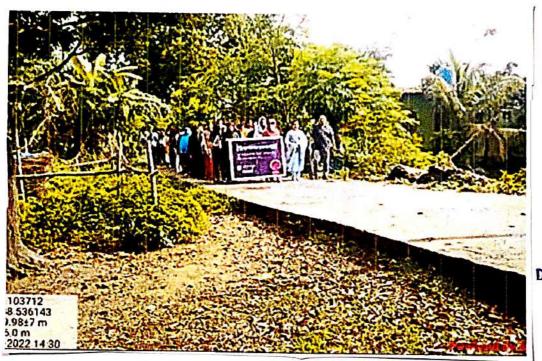

## Name of the Extension Activity: Rally on Tobacco Free Society

Date: 19.05.2023

Location: Nearby Locality (Basantapur village)

No of participants: 26

No. of Teachers engaged: 05

#### Outcome of the activity

The students and teachers of the Department of History organized a rally in the nearby locality of Basantapur village on 19.05.2023 with the aim of creating a tobacco-free society. Holding colourful banners, students marched through the locality aiming to raise awareness about the harmful effects of tobacco on both personal health and its immensely bad effect on family life. They engaged people along the rally route, urging them to leave the habit of smoking and chewing tobacco. Through this interactive approach, they sought to inform about the dangers of lung cancer as a direct effect of smoking, of the dangers of oral cancer and COPD (Chronic Obstructive Pulmonary Disease) as a direct effect of chewing tobacco and guthka products. Participating students also engaged people along the rally route to make them aware about the dangerous health-effect of passive smoking on the family members. At the end of the rally the students felt that it was an excellent initiative, especially when led by college students who can inspire their peers and communities to adopt healthier habits.