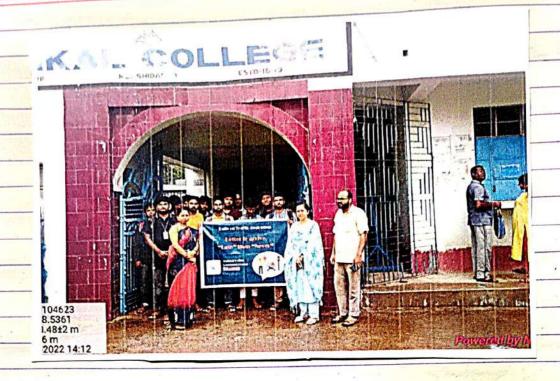

#### NOTICE

Date: 10.05.2023

All students of the Department of History are hereby informed that the department is going to organize a 'Rally on Tobacco Free Society' and other related activities as part of an 'Extension Activity Programme on 19.05.2023 (Friday) aiming to raise awareness about the harmful effects of tobacco on both personal health and its immensely bad effect on family life.

Students are requested to present themselves in the above-mentioned programme.

Details of the event are as follows:

Theme of the Extension Activity: 'Rally on Tobacco Free Society'

Date: 19.05.2023 (Friday)

Time: 12.30 pm

Venue: Nearby Locality (village Basantapur)

**Objective:** To spread and advocate the importance of creating a tobacco free society and raise awareness about the immensely harmful effects of smoking and chewing 'guthka' on both personal health and health of the community as a whole.