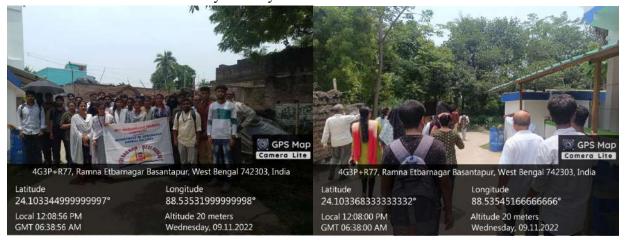

#### NOTICE

Date: 09.11.2022

All students of the Department of History are hereby informed that the department is going to organize a 'Rally on Literacy Campaign' and other related activities as part of an 'Extension Activity Programme on 16.11.2022 (Wednesday) as part of our efforts to develop an awareness and knowledge of social realities among the students and to allow them opportunities to work with and among the people so that they learn the values of engaging in creative and constructive social action.

#### Details of the event are as follows:

Theme of the Extension Activity: Rally on Literacy Campaign

**Date:** 16.11.2022 (Wednesday)

Time: 12.30 pm

Venue: Nearby Locality (village Basantapur)

**Objective:** To spread and advocate the importance of literacy and raise awareness about the effects of literacy in uplifting living standard of the community.

#### Department of History Rally for Literacy Campaign Date: 16/11/2022

| Sl No. | Signature of Participants        | Mobile Number  |
|--------|----------------------------------|----------------|
| 1      | - MINURBU Kahaman Moutha         | 8145326793     |
| 2      | Sajjaul Hoque                    | 8337845574     |
| 3      | Santanu Halden                   | 9907557299     |
| 4      | Naybul Hossain Mondal            | 9641674344     |
| 5      | Matitur Rahaman                  | 8116073835     |
| 5      | Masum Reja                       | 7713163338     |
| 7      | Md Ayub Molla<br>Saruraj Hossain | 9775248747     |
| 8      | Sarwaj Hossain                   | 8927433070     |
| 9      | Solidul Jalom                    | 6282 1520 29   |
| 10     | Sohel All                        | 9907082525     |
| 11     | Bikram Halder                    | 79 08 40 9453  |
| 12     | Ayan Mondal                      | 6282830148     |
| 13     | Lebournh Ghosh                   | 7797129143     |
| 14     | Souray Halder                    | 9832629166     |
| lS     | -Madalin maletha                 | 8001366927     |
| lf     | Rofiky Alam Sk                   | 7679242490     |
| 17     | Sanion Resa                      | 2832545358     |
| 18     | Abhibit Pro monix                | 83 88 93 44 23 |
| 19     | Joy Shil                         | 7047620912     |
| 20     | 1 Amit Hasan                     | 7908146161     |
| 21     | Nasim SK                         | 97341629 34    |
| 22     | Rashikul mondal                  | 8371879128     |
| -      |                                  |                |

#### Name of the Extension Activity: Rally on Literacy Campaign

Date: 16.11.2022

Location: Nearby Locality (Basantapur village)

No of participants: 22

No. of Teachers engaged: 05

#### Outcome of the activity:

The students and teachers of the Department of History organized a Rally on Literacy Campaign to spread and advocate the importance of literacy and raise awareness about the effects of literacy in uplifting living standard of the community. Holding colourful posters and banners, they marched through the streets, engaging community members and urging them to embrace literacy wherever needed. Their rally not only made individuals conscious about the immense importance of literacy in their personal life, but also fostered a sense of responsibility within the locality. At the end of the rally, it was felt by the participants that such rally will not only made the people aware about the shamefulness of illiteracy, but also act as catalyst for positive change for generations to