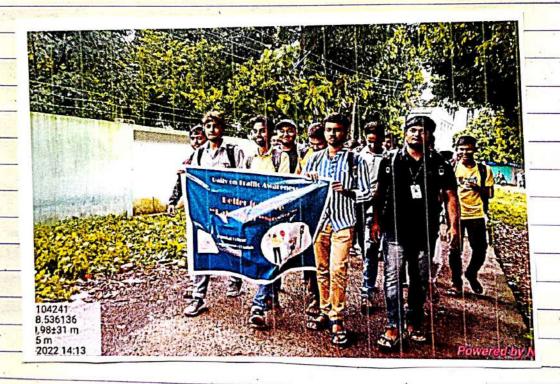

#### Outcome of the activity

The students and teachers of the Department of History organized a rally in the nearby locality of Basantapur village on 19.05.2023 with the aim of creating a tobacco-free society. Holding colourful banners, students marched through the locality aiming to raise awareness about the harmful effects of tobacco on both personal health and its immensely bad effect on family life. They engaged people along the rally route, urging them to leave the habit of smoking and chewing tobacco. Through this interactive approach, they sought to inform about the dangers of lung cancer as a direct effect of smoking, of the dangers of oral cancer and COPD (Chronic Obstructive Pulmonary Disease) as a direct effect of chewing tobacco and guthka products. Participating students also engaged people along the rally route to make them aware about the dangerous health-effect of passive smoking on the family members. At the end of the rally the students felt that it was an excellent initiative, especially when led by college students who can inspire their peers and communities to adopt healthier habits.