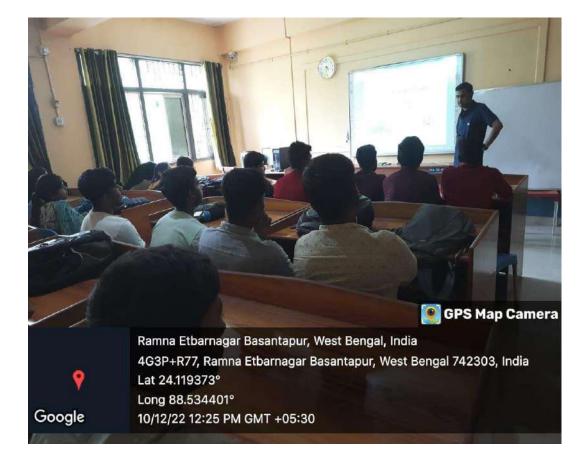

### Marriage and Sexuality in 19th Century English Novel – Seminar Report

Dumkal College, Murshidabad Head of the Department Dept of English

The seminar titled "Marriage and Sexuality in 19th Century English Novel" organized by the Department of English under the supervision of Manas Ranjan Chaudhuri was held on 12/12/2018, at 12:00 onwards in the seminar hall of our college. The IQAC chairman, Sandip Kumar Rajak, inaugurated the seminar. The seminar provided an analysis of 19th century realist novels that explored the themes of marriage and sexuality, among other social issues, offering a window into the complexities of human relationships and societal dynamics. Dr. Bhabesh Pramanik, the keynote speaker, delighted the audience with an insightful analysis of gender roles and societal expectations, particularly in the case of women, as explored in 19th century novels. The themes of marriage as a social transaction, romantic courtship, and subversive sexuality were also explored. The students engaged actively, posing questions and participating in discussions that enriched the seminar experience. The event concluded with a heartfelt vote of thanks from Masadul Islam, summarizing the discourse generated.