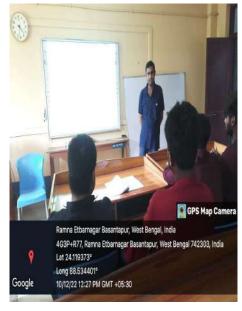

### Marriage and Sexuality in 19th Century English Novel – Seminar Report

Dumkal College, Murshidabad Head of the Department Dept of English

The seminar titled "Marriage and Sexuality in 19th Century English Novel" organized by the Department of English under the supervision of Manas Ranjan Chaudhuri was held on 12/12/2018, at 12:00 onwards in the seminar hall of our college. The IQAC chairman, Sandip Kumar Rajak, inaugurated the seminar. The seminar provided an analysis of 19th century realist novels that explored the themes of marriage and sexuality, among other social issues, offering a window into the complexities of human relationships and societal dynamics. Dr. Bhabesh Pramanik, the keynote speaker, delighted the audience with an insightful analysis of gender roles and societal expectations, particularly in the case of women, as explored in 19th century novels. The themes of marriage as a social transaction, romantic courtship, and subversive sexuality were also explored. The students engaged actively, posing questions and participating in discussions that enriched the seminar experience. The event concluded with a heartfelt vote of thanks from Masadul Islam, summarizing the discourse generated.