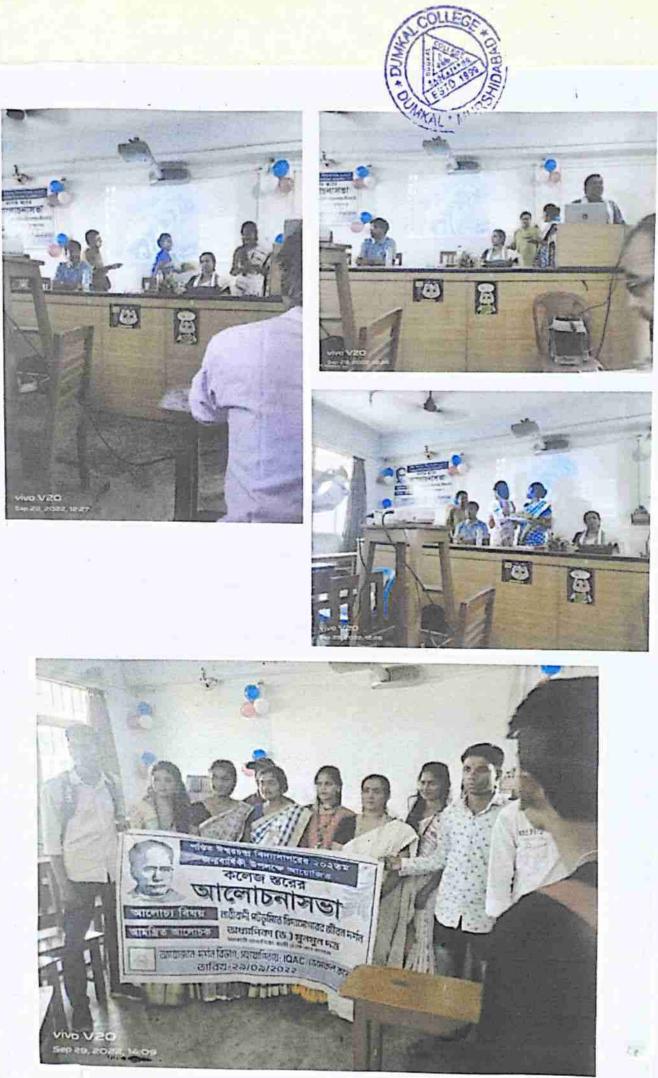

### Marriage and Sexuality in 19th Century English Novel – Seminar Report

Dumkal College, Murshidabad Head of the Department Dept of English

The seminar titled "Marriage and Sexuality in 19th Century English Novel" organized by the Department of English under the supervision of Manas Ranjan Chaudhuri was held on 12/12/2018, at 12:00 onwards in the seminar hall of our college. The IQAC chairman, Sandip Kumar Rajak, inaugurated the seminar. The seminar provided an analysis of 19th century realist novels that explored the themes of marriage and sexuality, among other social issues, offering a window into the complexities of human relationships and societal dynamics. Dr. Bhabesh Pramanik, the keynote speaker, delighted the audience with an insightful analysis of gender roles and societal expectations, particularly in the case of women, as explored in 19th century novels. The themes of marriage as a social transaction, romantic courtship, and subversive sexuality were also explored. The students engaged actively, posing questions and participating in discussions that enriched the seminar experience. The event concluded with a heartfelt vote of thanks from Masadul Islam, summarizing the discourse generated.