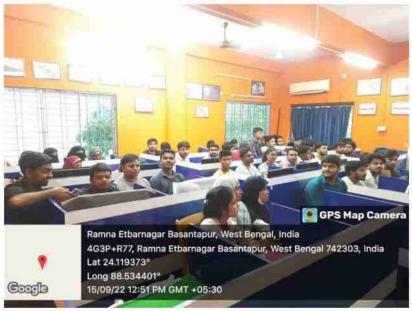

### Marriage and Sexuality in 19th Century English Novel – Seminar Report

Dumkal College, Murshidabad Head of the Department Dept of English

The seminar titled "Marriage and Sexuality in 19th Century English Novel" organized by the Department of English under the supervision of Manas Ranjan Chaudhuri was held on 12/12/2018, at 12:00 onwards in the seminar hall of our college. The IQAC chairman, Sandip Kumar Rajak, inaugurated the seminar. The seminar provided an analysis of 19th century realist novels that explored the themes of marriage and sexuality, among other social issues, offering a window into the complexities of human relationships and societal dynamics. Dr. Bhabesh Pramanik, the keynote speaker, delighted the audience with an insightful analysis of gender roles and societal expectations, particularly in the case of women, as explored in 19th century novels. The themes of marriage as a social transaction, romantic courtship, and subversive sexuality were also explored. The students engaged actively, posing questions and participating in discussions that enriched the seminar experience. The event concluded with a heartfelt vote of thanks from Masadul Islam, summarizing the discourse generated.