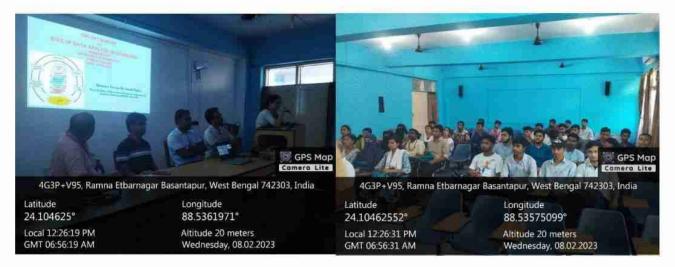

held on February 08, 2023 to discuss the transformative impact of data-driven methodologies on Geography. The IQAC Coordinator, Dr Sandip Kumar Rajak of our college inaugurated the seminar with a short speech.

**Dr Ismail Haque**, Research Fellow, Indian Council for Research on International Economic Relations (ICRIER), New Delhi opened the seminar theme on the evolution of data analysis techniques in geography, emphasizing the shift from traditional methods to advanced computational tools like Geographic Information Systems (GIS) and remote sensing. She illustrated how these tools enable more precise mapping, spatial analysis, and predictive modelling. The resource person showcased case studies where data analytics helped in resource allocation, regional planning and disaster response.



Another significant aspect addressed in the seminar the use of data analysis in recent research such as climate change. She demonstrated how satellite imagery and GIS data are used to monitor environmental changes and predict future trends, aiding in policy-making and conservation efforts. Overall, the seminar underscored the pivotal role of data analysis in advancing geographic knowledge and solving real-world problems. Our students participated actively with the discussion. The seminar ended with vote of thanks by Dr Swati Mollah, Associate Professor of Geography.

⊠dumkalcollege@gmail.com



### **DUMKAL COLLEGE**

P.O-Basantapur, P.S-Dumkal, Dist.-Murshidabad, WestBengal, PIN-742406 (Govt.Aided, Affiliated to the: University of Kalyani Included under section 2(f) & 12 (B) of UGC Act.