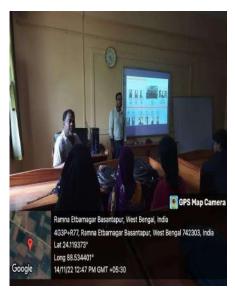

Sub : Seeking permission to organize a Seminar on the occasion of International Mother Language Day

Sir,

I would like most respectfully to inform you that we want to organize a seminar on the occasion of International Mother Language day on 21th February, 2019. I, therefore would like to invite Prof. Chittaranjan Naskar, Assistant Professor of Bengali of Domkal Girls' College as a Guest Speaker for the day. I also want to invite all the Teachers, students and the all staffs of our college to participate in the said program.