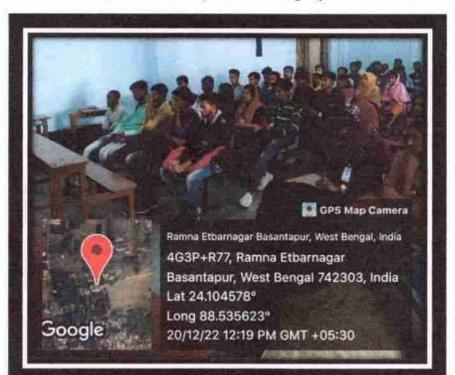

### Marriage and Sexuality in 19th Century English Novel – Seminar Report

Dumkal College, Murshidabad Head of the Department Dept of English

The seminar titled "Marriage and Sexuality in 19th Century English Novel" organized by the Department of English under the supervision of Manas Ranjan Chaudhuri was held on 12/12/2018, at 12:00 onwards in the seminar hall of our college. The IQAC chairman, Sandip Kumar Rajak, inaugurated the seminar. The seminar provided an analysis of 19th century realist novels that explored the themes of marriage and sexuality, among other social issues, offering a window into the complexities of human relationships and societal dynamics. Dr. Bhabesh Pramanik, the keynote speaker, delighted the audience with an insightful analysis of gender roles and societal expectations, particularly in the case of women, as explored in 19th century novels. The themes of marriage as a social transaction, romantic courtship, and subversive sexuality were also explored. The students engaged actively, posing questions and participating in discussions that enriched the seminar experience. The event concluded with a heartfelt vote of thanks from Masadul Islam, summarizing the discourse generated.