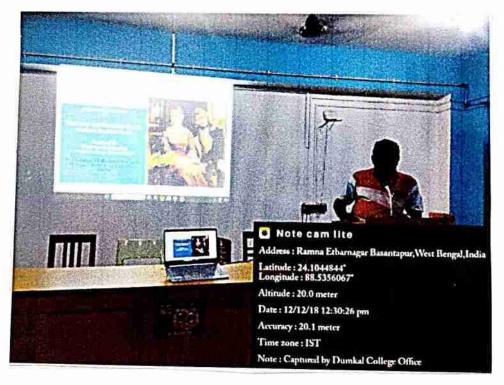

### Marriage and Sexuality in 19th Century English Novel – Seminar Report

Dumkal College, Murshidabad Head of the Department Dept of English

The seminar titled "Marriage and Sexuality in 19th Century English Novel" organized by the Department of English under the supervision of Manas Ranjan Chaudhuri was held on 12/12/2018, at 12:00 onwards in the seminar hall of our college. The IQAC chairman, Sandip Kumar Rajak, inaugurated the seminar. The seminar provided an analysis of 19th century realist novels that explored the themes of marriage and sexuality, among other social issues, offering a window into the complexities of human relationships and societal dynamics. Dr. Bhabesh Pramanik, the keynote speaker, delighted the audience with an insightful analysis of gender roles and societal expectations, particularly in the case of women, as explored in 19th century novels. The themes of marriage as a social transaction, romantic courtship, and subversive sexuality were also explored. The students engaged actively, posing questions and participating in discussions that enriched the seminar experience. The event concluded with a heartfelt vote of thanks from Masadul Islam, summarizing the discourse generated.