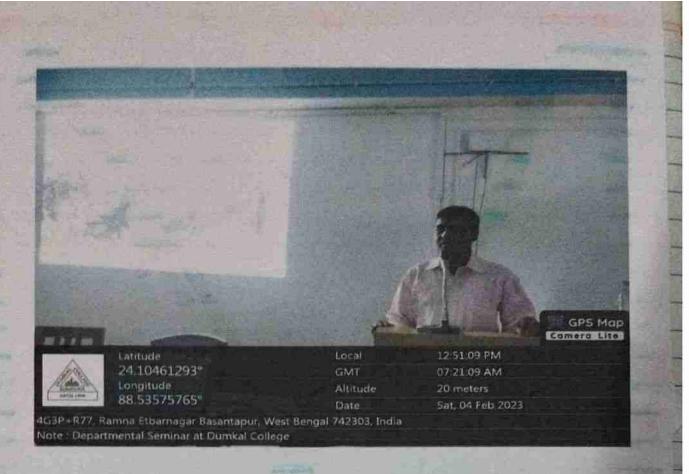

### Marriage and Sexuality in 19th Century English Novel – Seminar Report

Dumkal College, Murshidabad Head of the Department Dept of English

The seminar titled "Marriage and Sexuality in 19th Century English Novel" organized by the Department of English under the supervision of Manas Ranjan Chaudhuri was held on 12/12/2018, at 12:00 onwards in the seminar hall of our college. The IQAC chairman, Sandip Kumar Rajak, inaugurated the seminar. The seminar provided an analysis of 19th century realist novels that explored the themes of marriage and sexuality, among other social issues, offering a window into the complexities of human relationships and societal dynamics. Dr. Bhabesh Pramanik, the keynote speaker, delighted the audience with an insightful analysis of gender roles and societal expectations, particularly in the case of women, as explored in 19th century novels. The themes of marriage as a social transaction, romantic courtship, and subversive sexuality were also explored. The students engaged actively, posing questions and participating in discussions that enriched the seminar experience. The event concluded with a heartfelt vote of thanks from Masadul Islam, summarizing the discourse generated.