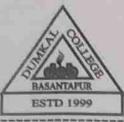

### Marriage and Sexuality in 19th Century English Novel – Seminar Report

Dumkal College, Murshidabad Head of the Department Dept of English

The seminar titled "Marriage and Sexuality in 19th Century English Novel" organized by the Department of English under the supervision of Manas Ranjan Chaudhuri was held on 12/12/2018, at 12:00 onwards in the seminar hall of our college. The IQAC chairman, Sandip Kumar Rajak, inaugurated the seminar. The seminar provided an analysis of 19th century realist novels that explored the themes of marriage and sexuality, among other social issues, offering a window into the complexities of human relationships and societal dynamics. Dr. Bhabesh Pramanik, the keynote speaker, delighted the audience with an insightful analysis of gender roles and societal expectations, particularly in the case of women, as explored in 19th century novels. The themes of marriage as a social transaction, romantic courtship, and subversive sexuality were also explored. The students engaged actively, posing questions and participating in discussions that enriched the seminar experience. The event concluded with a heartfelt vote of thanks from Masadul Islam, summarizing the discourse generated.