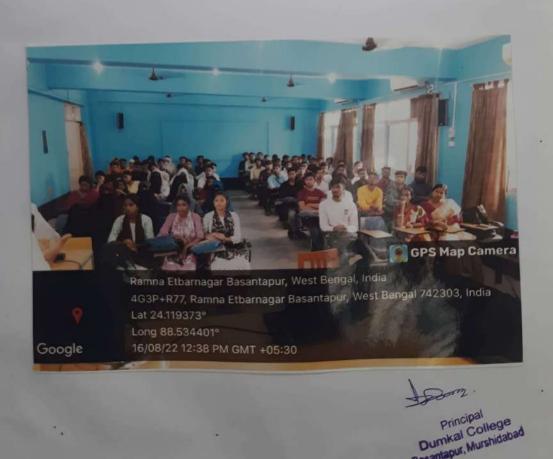

### Marriage and Sexuality in 19th Century English Novel – Seminar Report

Dumkal College, Murshidabad Head of the Department Dept of English

The seminar titled "Marriage and Sexuality in 19th Century English Novel" organized by the Department of English under the supervision of Manas Ranjan Chaudhuri was held on 12/12/2018, at 12:00 onwards in the seminar hall of our college. The IQAC chairman, Sandip Kumar Rajak, inaugurated the seminar. The seminar provided an analysis of 19th century realist novels that explored the themes of marriage and sexuality, among other social issues, offering a window into the complexities of human relationships and societal dynamics. Dr. Bhabesh Pramanik, the keynote speaker, delighted the audience with an insightful analysis of gender roles and societal expectations, particularly in the case of women, as explored in 19th century novels. The themes of marriage as a social transaction, romantic courtship, and subversive sexuality were also explored. The students engaged actively, posing questions and participating in discussions that enriched the seminar experience. The event concluded with a heartfelt vote of thanks from Masadul Islam, summarizing the discourse generated.