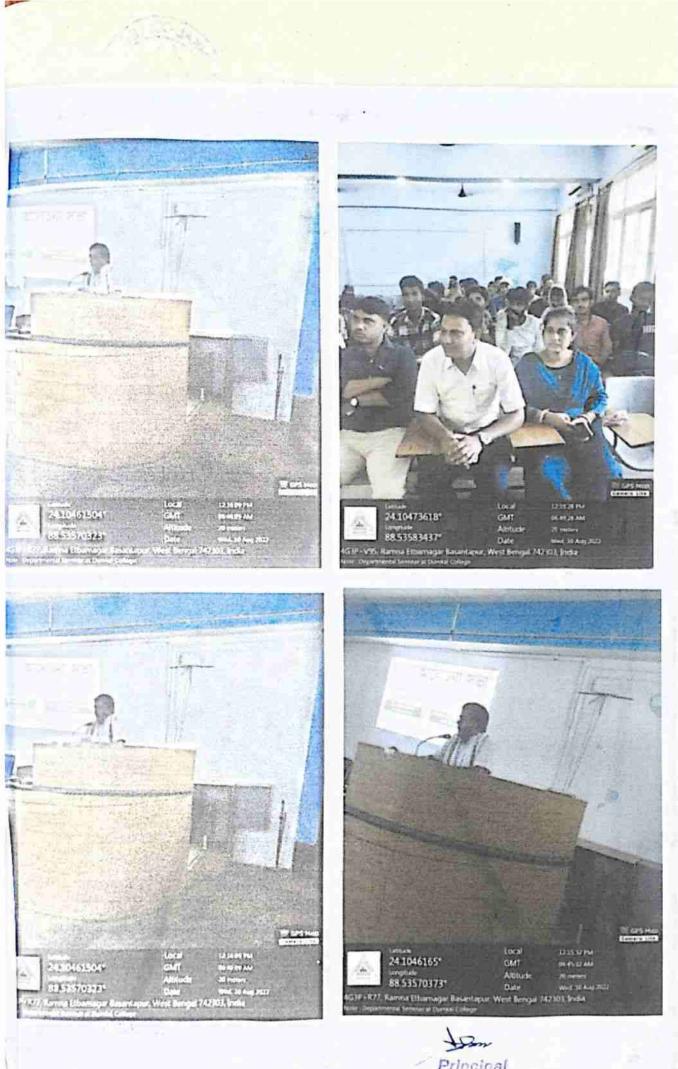

### Marriage and Sexuality in 19th Century English Novel – Seminar Report

Dumkal College, Murshidabad Head of the Department Dept of English

The seminar titled "Marriage and Sexuality in 19th Century English Novel" organized by the Department of English under the supervision of Manas Ranjan Chaudhuri was held on 12/12/2018, at 12:00 onwards in the seminar hall of our college. The IQAC chairman, Sandip Kumar Rajak, inaugurated the seminar. The seminar provided an analysis of 19th century realist novels that explored the themes of marriage and sexuality, among other social issues, offering a window into the complexities of human relationships and societal dynamics. Dr. Bhabesh Pramanik, the keynote speaker, delighted the audience with an insightful analysis of gender roles and societal expectations, particularly in the case of women, as explored in 19th century novels. The themes of marriage as a social transaction, romantic courtship, and subversive sexuality were also explored. The students engaged actively, posing questions and participating in discussions that enriched the seminar experience. The event concluded with a heartfelt vote of thanks from Masadul Islam, summarizing the discourse generated.