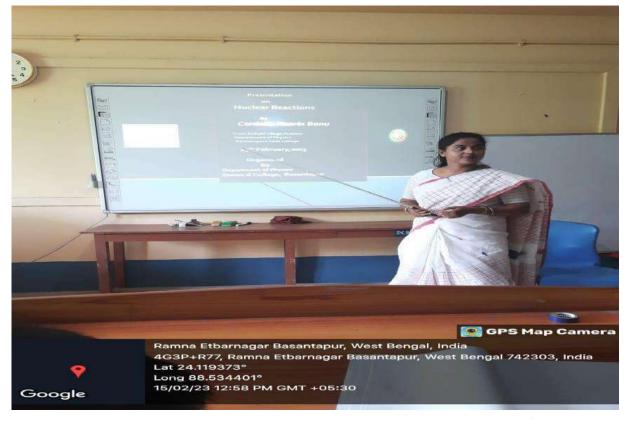

### Marriage and Sexuality in 19th Century English Novel – Seminar Report

Dumkal College, Murshidabad Head of the Department Dept of English

The seminar titled "Marriage and Sexuality in 19th Century English Novel" organized by the Department of English under the supervision of Manas Ranjan Chaudhuri was held on 12/12/2018, at 12:00 onwards in the seminar hall of our college. The IQAC chairman, Sandip Kumar Rajak, inaugurated the seminar. The seminar provided an analysis of 19th century realist novels that explored the themes of marriage and sexuality, among other social issues, offering a window into the complexities of human relationships and societal dynamics. Dr. Bhabesh Pramanik, the keynote speaker, delighted the audience with an insightful analysis of gender roles and societal expectations, particularly in the case of women, as explored in 19th century novels. The themes of marriage as a social transaction, romantic courtship, and subversive sexuality were also explored. The students engaged actively, posing questions and participating in discussions that enriched the seminar experience. The event concluded with a heartfelt vote of thanks from Masadul Islam, summarizing the discourse generated.