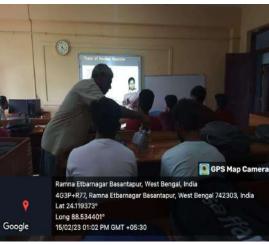

### Marriage and Sexuality in 19th Century English Novel – Seminar Report

Dumkal College, Murshidabad Head of the Department Dept of English

The seminar titled "Marriage and Sexuality in 19th Century English Novel" organized by the Department of English under the supervision of Manas Ranjan Chaudhuri was held on 12/12/2018, at 12:00 onwards in the seminar hall of our college. The IQAC chairman, Sandip Kumar Rajak, inaugurated the seminar. The seminar provided an analysis of 19th century realist novels that explored the themes of marriage and sexuality, among other social issues, offering a window into the complexities of human relationships and societal dynamics. Dr. Bhabesh Pramanik, the keynote speaker, delighted the audience with an insightful analysis of gender roles and societal expectations, particularly in the case of women, as explored in 19th century novels. The themes of marriage as a social transaction, romantic courtship, and subversive sexuality were also explored. The students engaged actively, posing questions and participating in discussions that enriched the seminar experience. The event concluded with a heartfelt vote of thanks from Masadul Islam, summarizing the discourse generated.