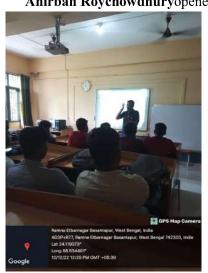

### Marriage and Sexuality in 19th Century English Novel – Seminar Report

Dumkal College, Murshidabad Head of the Department Dept of English

The seminar titled "Marriage and Sexuality in 19th Century English Novel" organized by the Department of English under the supervision of Manas Ranjan Chaudhuri was held on 12/12/2018, at 12:00 onwards in the seminar hall of our college. The IQAC chairman, Sandip Kumar Rajak, inaugurated the seminar. The seminar provided an analysis of 19th century realist novels that explored the themes of marriage and sexuality, among other social issues, offering a window into the complexities of human relationships and societal dynamics. Dr. Bhabesh Pramanik, the keynote speaker, delighted the audience with an insightful analysis of gender roles and societal expectations, particularly in the case of women, as explored in 19th century novels. The themes of marriage as a social transaction, romantic courtship, and subversive sexuality were also explored. The students engaged actively, posing questions and participating in discussions that enriched the seminar experience. The event concluded with a heartfelt vote of thanks from Masadul Islam, summarizing the discourse generated.