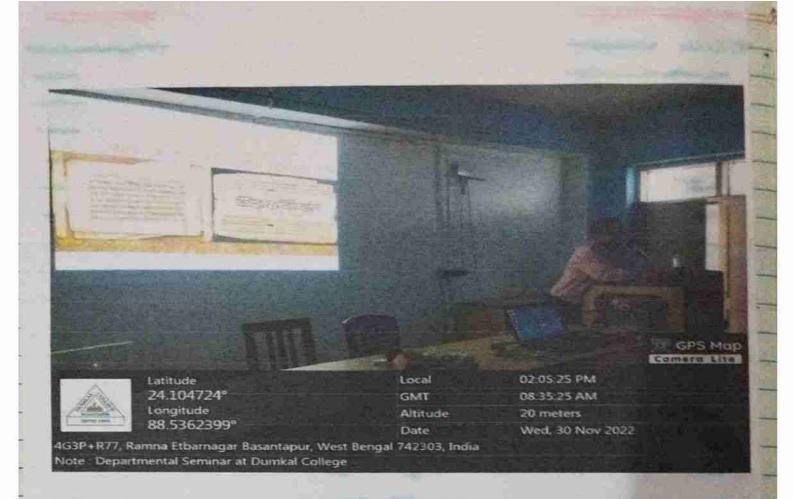

### Marriage and Sexuality in 19th Century English Novel – Seminar Report

Dumkal College, Murshidabad Head of the Department Dept of English

The seminar titled "Marriage and Sexuality in 19th Century English Novel" organized by the Department of English under the supervision of Manas Ranjan Chaudhuri was held on 12/12/2018, at 12:00 onwards in the seminar hall of our college. The IQAC chairman, Sandip Kumar Rajak, inaugurated the seminar. The seminar provided an analysis of 19th century realist novels that explored the themes of marriage and sexuality, among other social issues, offering a window into the complexities of human relationships and societal dynamics. Dr. Bhabesh Pramanik, the keynote speaker, delighted the audience with an insightful analysis of gender roles and societal expectations, particularly in the case of women, as explored in 19th century novels. The themes of marriage as a social transaction, romantic courtship, and subversive sexuality were also explored. The students engaged actively, posing questions and participating in discussions that enriched the seminar experience. The event concluded with a heartfelt vote of thanks from Masadul Islam, summarizing the discourse generated.