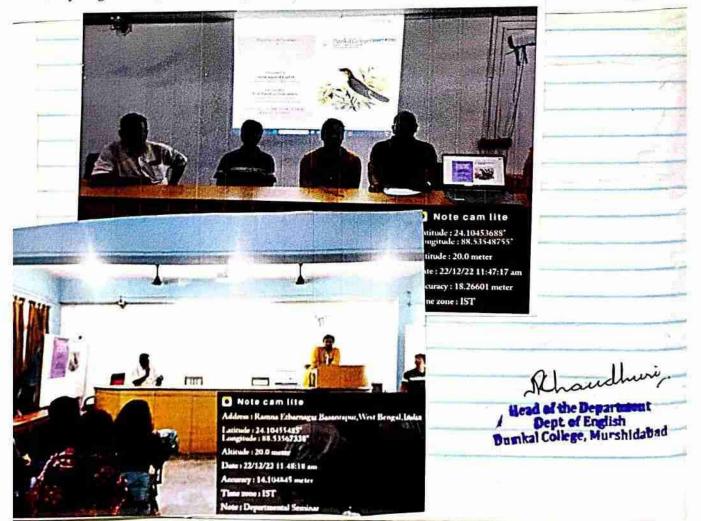

### Marriage and Sexuality in 19th Century English Novel – Seminar Report

Dumkal College, Murshidabad Head of the Department Dept of English

The seminar titled "Marriage and Sexuality in 19th Century English Novel" organized by the Department of English under the supervision of Manas Ranjan Chaudhuri was held on 12/12/2018, at 12:00 onwards in the seminar hall of our college. The IQAC chairman, Sandip Kumar Rajak, inaugurated the seminar. The seminar provided an analysis of 19th century realist novels that explored the themes of marriage and sexuality, among other social issues, offering a window into the complexities of human relationships and societal dynamics. Dr. Bhabesh Pramanik, the keynote speaker, delighted the audience with an insightful analysis of gender roles and societal expectations, particularly in the case of women, as explored in 19th century novels. The themes of marriage as a social transaction, romantic courtship, and subversive sexuality were also explored. The students engaged actively, posing questions and participating in discussions that enriched the seminar experience. The event concluded with a heartfelt vote of thanks from Masadul Islam, summarizing the discourse generated.