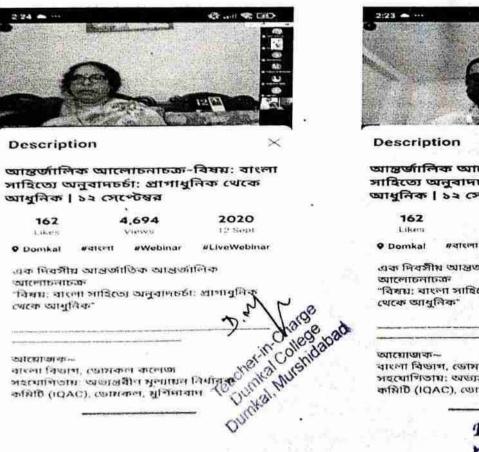

Sub : Seeking permission to organize a Seminar on the occasion of International Mother Language Day

Sir,

I would like most respectfully to inform you that we want to organize a seminar on the occasion of International Mother Language day on 21th February, 2019. I, therefore would like to invite Prof. Chittaranjan Naskar, Assistant Professor of Bengali of Domkal Girls' College as a Guest Speaker for the day. I also want to invite all the Teachers, students and the all staffs of our college to participate in the said program.

So, I earnestly request to give permission in this regard and oblige thereby.

Thanking You,

Yours sincerely,

Askitye Kr gag

(Dr. Achintya Kr. Ganguly)

Head, Dept. of Bengali Dr. Achintya Kumar Ganguly Head of the Department in Bengeli DUMKAL COLLEGE Dumkel, Murchidebed