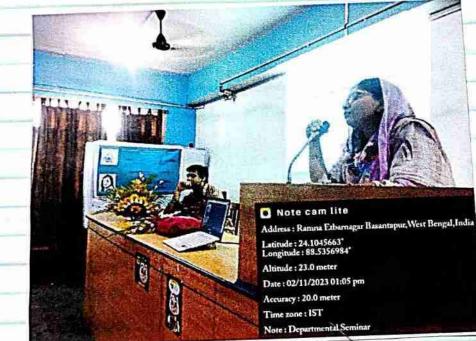

### Marriage and Sexuality in 19th Century English Novel – Seminar Report

Dumkal College, Murshidabad Head of the Department Dept of English

The seminar titled "Marriage and Sexuality in 19th Century English Novel" organized by the Department of English under the supervision of Manas Ranjan Chaudhuri was held on 12/12/2018, at 12:00 onwards in the seminar hall of our college. The IQAC chairman, Sandip Kumar Rajak, inaugurated the seminar. The seminar provided an analysis of 19th century realist novels that explored the themes of marriage and sexuality, among other social issues, offering a window into the complexities of human relationships and societal dynamics. Dr. Bhabesh Pramanik, the keynote speaker, delighted the audience with an insightful analysis of gender roles and societal expectations, particularly in the case of women, as explored in 19th century novels. The themes of marriage as a social transaction, romantic courtship, and subversive sexuality were also explored. The students engaged actively, posing questions and participating in discussions that enriched the seminar experience. The event concluded with a heartfelt vote of thanks from Masadul Islam, summarizing the discourse generated.