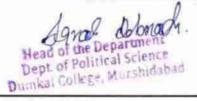

### Marriage and Sexuality in 19th Century English Novel – Seminar Report

Dumkal College, Murshidabad Head of the Department Dept of English

The seminar titled "Marriage and Sexuality in 19th Century English Novel" organized by the Department of English under the supervision of Manas Ranjan Chaudhuri was held on 12/12/2018, at 12:00 onwards in the seminar hall of our college. The IQAC chairman, Sandip Kumar Rajak, inaugurated the seminar. The seminar provided an analysis of 19th century realist novels that explored the themes of marriage and sexuality, among other social issues, offering a window into the complexities of human relationships and societal dynamics. Dr. Bhabesh Pramanik, the keynote speaker, delighted the audience with an insightful analysis of gender roles and societal expectations, particularly in the case of women, as explored in 19th century novels. The themes of marriage as a social transaction, romantic courtship, and subversive sexuality were also explored. The students engaged actively, posing questions and participating in discussions that enriched the seminar experience. The event concluded with a heartfelt vote of thanks from Masadul Islam, summarizing the discourse generated.