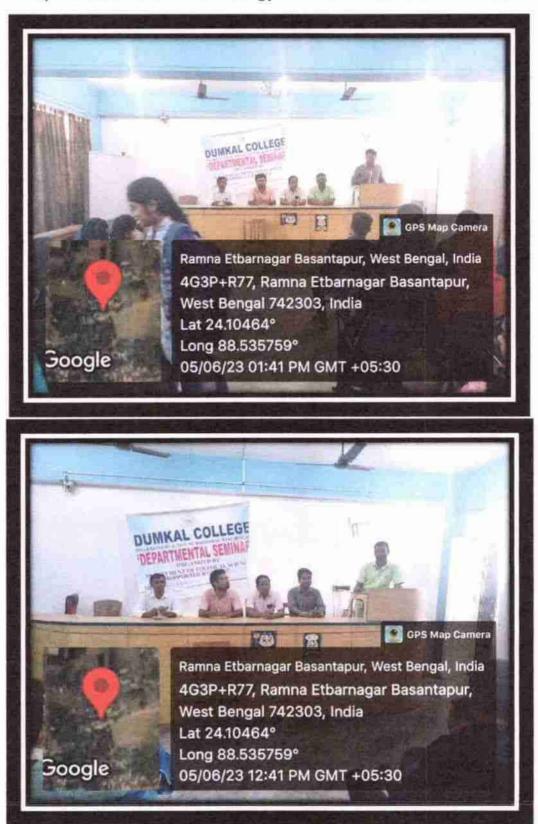

### Marriage and Sexuality in 19th Century English Novel – Seminar Report

Dumkal College, Murshidabad Head of the Department Dept of English

The seminar titled "Marriage and Sexuality in 19th Century English Novel" organized by the Department of English under the supervision of Manas Ranjan Chaudhuri was held on 12/12/2018, at 12:00 onwards in the seminar hall of our college. The IQAC chairman, Sandip Kumar Rajak, inaugurated the seminar. The seminar provided an analysis of 19th century realist novels that explored the themes of marriage and sexuality, among other social issues, offering a window into the complexities of human relationships and societal dynamics. Dr. Bhabesh Pramanik, the keynote speaker, delighted the audience with an insightful analysis of gender roles and societal expectations, particularly in the case of women, as explored in 19th century novels. The themes of marriage as a social transaction, romantic courtship, and subversive sexuality were also explored. The students engaged actively, posing questions and participating in discussions that enriched the seminar experience. The event concluded with a heartfelt vote of thanks from Masadul Islam, summarizing the discourse generated.