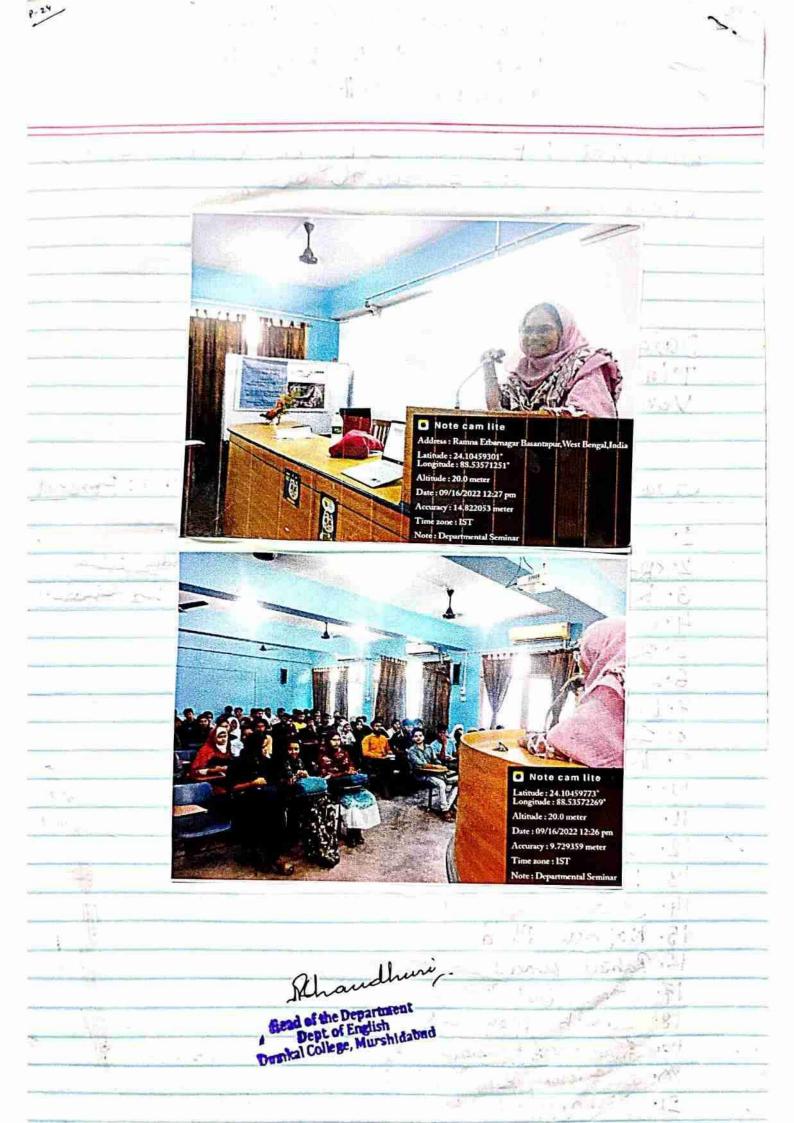

### Marriage and Sexuality in 19th Century English Novel – Seminar Report

Dumkal College, Murshidabad Head of the Department Dept of English

The seminar titled "Marriage and Sexuality in 19th Century English Novel" organized by the Department of English under the supervision of Manas Ranjan Chaudhuri was held on 12/12/2018, at 12:00 onwards in the seminar hall of our college. The IQAC chairman, Sandip Kumar Rajak, inaugurated the seminar. The seminar provided an analysis of 19th century realist novels that explored the themes of marriage and sexuality, among other social issues, offering a window into the complexities of human relationships and societal dynamics. Dr. Bhabesh Pramanik, the keynote speaker, delighted the audience with an insightful analysis of gender roles and societal expectations, particularly in the case of women, as explored in 19th century novels. The themes of marriage as a social transaction, romantic courtship, and subversive sexuality were also explored. The students engaged actively, posing questions and participating in discussions that enriched the seminar experience. The event concluded with a heartfelt vote of thanks from Masadul Islam, summarizing the discourse generated.