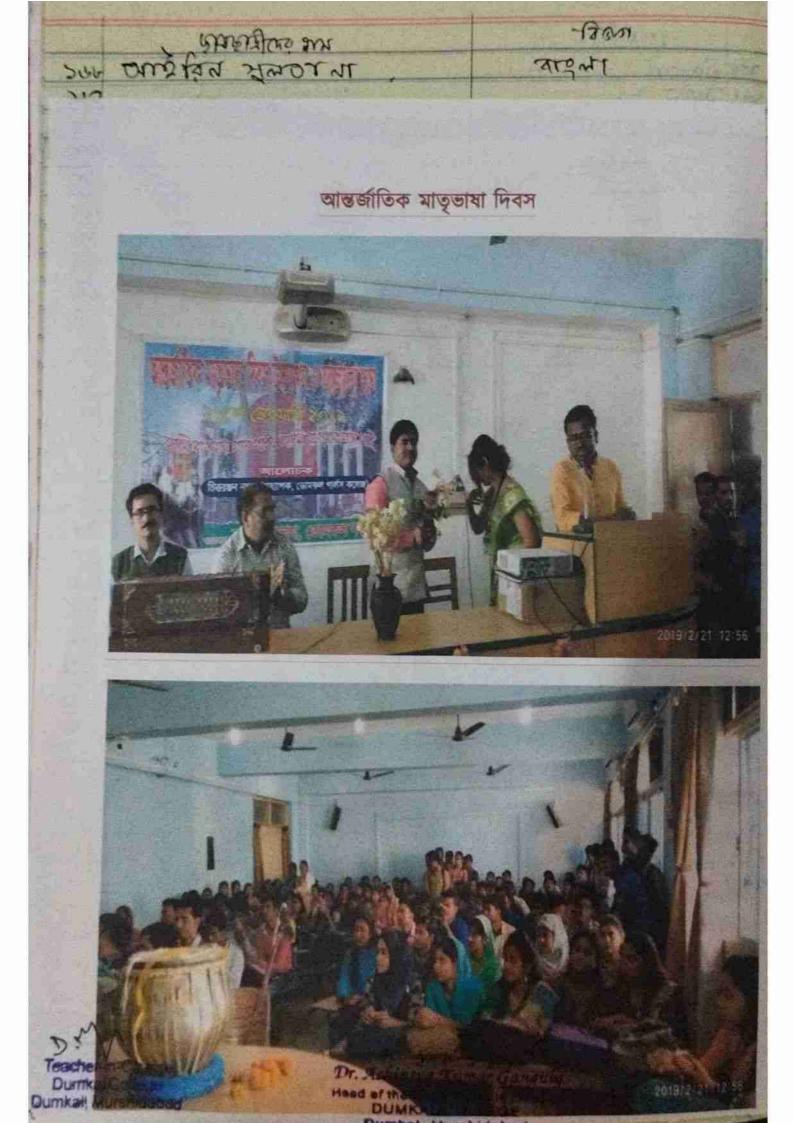

Sub : Seeking permission to organize a Seminar on the occasion of International Mother Language Day

Sir,

I would like most respectfully to inform you that we want to organize a seminar on the occasion of International Mother Language day on 21th February, 2019. I, therefore would like to invite Prof. Chittaranjan Naskar, Assistant Professor of Bengali of Domkal Girls' College as a Guest Speaker for the day. I also want to invite all the Teachers, students and the all staffs of our college to participate in the said program.

So, I earnestly request to give permission in this regard and oblige thereby.

Thanking You,

Yours sincerely,

Askitye Kr gag

(Dr. Achintya Kr. Ganguly)

Head, Dept. of Bengali Dr. Achintya Kumar Ganguly Head of the Department in Bengeli DUMKAL COLLEGE Dumkel, Murchidebed