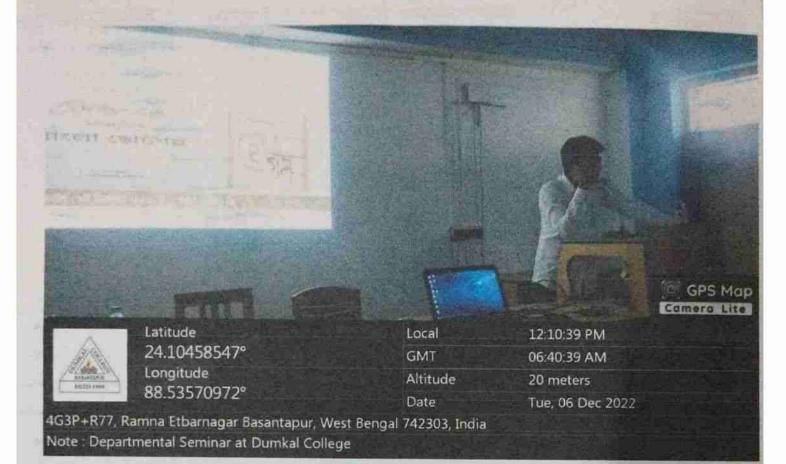

### Marriage and Sexuality in 19th Century English Novel – Seminar Report

Dumkal College, Murshidabad Head of the Department Dept of English

The seminar titled "Marriage and Sexuality in 19th Century English Novel" organized by the Department of English under the supervision of Manas Ranjan Chaudhuri was held on 12/12/2018, at 12:00 onwards in the seminar hall of our college. The IQAC chairman, Sandip Kumar Rajak, inaugurated the seminar. The seminar provided an analysis of 19th century realist novels that explored the themes of marriage and sexuality, among other social issues, offering a window into the complexities of human relationships and societal dynamics. Dr. Bhabesh Pramanik, the keynote speaker, delighted the audience with an insightful analysis of gender roles and societal expectations, particularly in the case of women, as explored in 19th century novels. The themes of marriage as a social transaction, romantic courtship, and subversive sexuality were also explored. The students engaged actively, posing questions and participating in discussions that enriched the seminar experience. The event concluded with a heartfelt vote of thanks from Masadul Islam, summarizing the discourse generated.