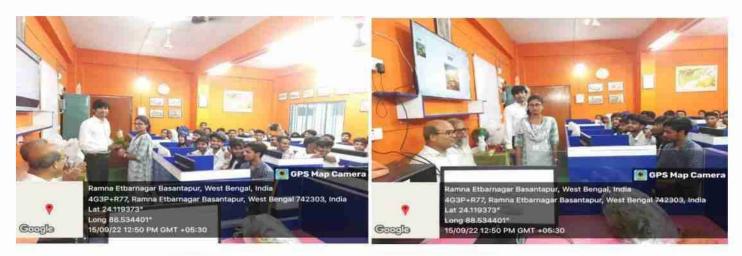

### Marriage and Sexuality in 19th Century English Novel – Seminar Report

Dumkal College, Murshidabad Head of the Department Dept of English

The seminar titled "Marriage and Sexuality in 19th Century English Novel" organized by the Department of English under the supervision of Manas Ranjan Chaudhuri was held on 12/12/2018, at 12:00 onwards in the seminar hall of our college. The IQAC chairman, Sandip Kumar Rajak, inaugurated the seminar. The seminar provided an analysis of 19th century realist novels that explored the themes of marriage and sexuality, among other social issues, offering a window into the complexities of human relationships and societal dynamics. Dr. Bhabesh Pramanik, the keynote speaker, delighted the audience with an insightful analysis of gender roles and societal expectations, particularly in the case of women, as explored in 19th century novels. The themes of marriage as a social transaction, romantic courtship, and subversive sexuality were also explored. The students engaged actively, posing questions and participating in discussions that enriched the seminar experience. The event concluded with a heartfelt vote of thanks from Masadul Islam, summarizing the discourse generated.