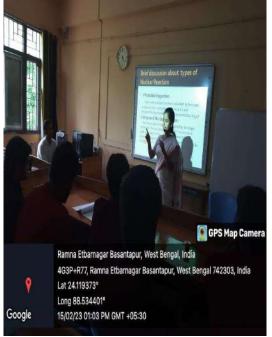

### Marriage and Sexuality in 19th Century English Novel – Seminar Report

Dumkal College, Murshidabad Head of the Department Dept of English

The seminar titled "Marriage and Sexuality in 19th Century English Novel" organized by the Department of English under the supervision of Manas Ranjan Chaudhuri was held on 12/12/2018, at 12:00 onwards in the seminar hall of our college. The IQAC chairman, Sandip Kumar Rajak, inaugurated the seminar. The seminar provided an analysis of 19th century realist novels that explored the themes of marriage and sexuality, among other social issues, offering a window into the complexities of human relationships and societal dynamics. Dr. Bhabesh Pramanik, the keynote speaker, delighted the audience with an insightful analysis of gender roles and societal expectations, particularly in the case of women, as explored in 19th century novels. The themes of marriage as a social transaction, romantic courtship, and subversive sexuality were also explored. The students engaged actively, posing questions and participating in discussions that enriched the seminar experience. The event concluded with a heartfelt vote of thanks from Masadul Islam, summarizing the discourse generated.