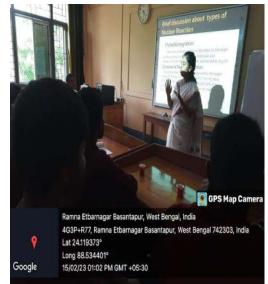

### Marriage and Sexuality in 19th Century English Novel – Seminar Report

Dumkal College, Murshidabad Head of the Department Dept of English

The seminar titled "Marriage and Sexuality in 19th Century English Novel" organized by the Department of English under the supervision of Manas Ranjan Chaudhuri was held on 12/12/2018, at 12:00 onwards in the seminar hall of our college. The IQAC chairman, Sandip Kumar Rajak, inaugurated the seminar. The seminar provided an analysis of 19th century realist novels that explored the themes of marriage and sexuality, among other social issues, offering a window into the complexities of human relationships and societal dynamics. Dr. Bhabesh Pramanik, the keynote speaker, delighted the audience with an insightful analysis of gender roles and societal expectations, particularly in the case of women, as explored in 19th century novels. The themes of marriage as a social transaction, romantic courtship, and subversive sexuality were also explored. The students engaged actively, posing questions and participating in discussions that enriched the seminar experience. The event concluded with a heartfelt vote of thanks from Masadul Islam, summarizing the discourse generated.