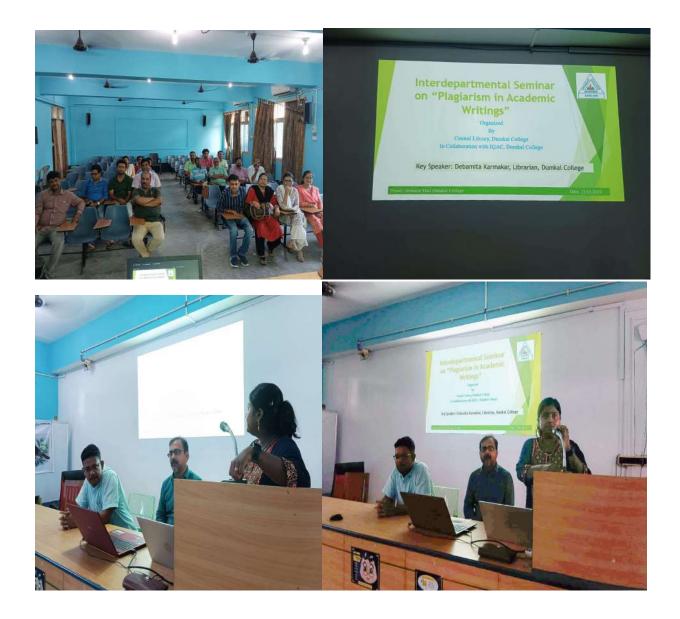

<br>academic writings, its causes, consequences, and potential strategies to<br>prevent it. Plagiarism in academic writings is a significant issue that can<br>have far-reaching consequences for individuals and institutions. By<br>understanding its causes, recognizing its consequences, and<br>implementing effective prevention strategies, the academic community<br>can work towards upholding the integrity of research and scholarship.<br>Education, awareness, and the use of plagiarism detection tools are<br>essential in combating this pervasive problem. |  |

**■ 9153549620** ⊠dumkalcollege@gmail.com



**DUMKAL COLLEGE** 

P.O-Basantapur,P.S-Dumkal,Dist.-Murshidabad,WestBengal, PIN-742406 (Govt.Aided, Affiliated to the: University of Kalyani Included under section 2(f) & 12 (B) of UGC Act.)



Date: 12/03/2019 Interdepartmental Seminar on Plagianism in Academe Venue: Seminar Writings :-Member Present Hall Le Debasts Dandy spad by of Santop V. Rojan 2. Agna Debrat 3. ayanta Kar 4. 5. hourdh remuerta bat Vollar 6 Mabin Ch Ma Oas. 9 10 11 20 13. Bisvons Motiwz 140 boma Karmakar. 15. Justane Rahaman 16 idelin di 17· Alim Seith bolu 18. Marsodul Islam 19. (Her 20. Md. Anto Mir Alam Khan 21. Browas Sutka Yan 22. Parim 23. Sanchita Mon 24, Debamita Karomakar. Principal Dumkal College LIBRARIAN Dumkal College Basantapur, Murshidabad Besantaour, Murstindapad



☎ 03481-230770 dumkalcollege@gmail.com

# Dumkal \* Murshidabad-742406

Ref:

## Notice

Department of Political Science, Dumkal College, is going to organize a 'Departmental Seminar' on the topic of: 'Inequality and Indian Poli