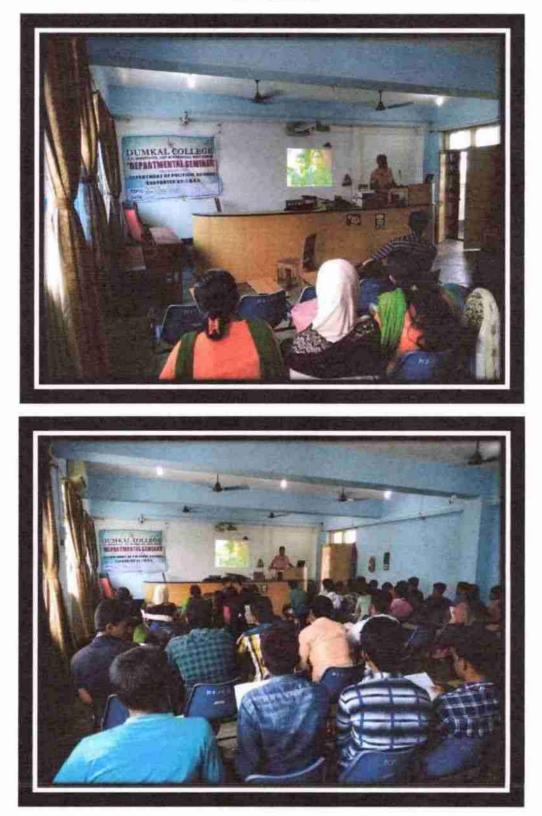

### Marriage and Sexuality in 19th Century English Novel – Seminar Report

Dumkal College, Murshidabad Head of the Department Dept of English

The seminar titled "Marriage and Sexuality in 19th Century English Novel" organized by the Department of English under the supervision of Manas Ranjan Chaudhuri was held on 12/12/2018, at 12:00 onwards in the seminar hall of our college. The IQAC chairman, Sandip Kumar Rajak, inaugurated the seminar. The seminar provided an analysis of 19th century realist novels that explored the themes of marriage and sexuality, among other social issues, offering a window into the complexities of human relationships and societal dynamics. Dr. Bhabesh Pramanik, the keynote speaker, delighted the audience with an insightful analysis of gender roles and societal expectations, particularly in the case of women, as explored in 19th century novels. The themes of marriage as a social transaction, romantic courtship, and subversive sexuality were also explored. The students engaged actively, posing questions and participating in discussions that enriched the seminar experience. The event concluded with a heartfelt vote of thanks from Masadul Islam, summarizing the discourse generated.