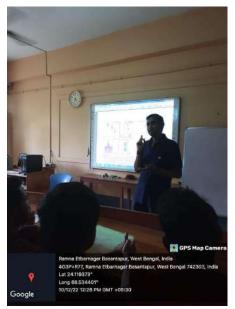

### Marriage and Sexuality in 19th Century English Novel – Seminar Report

Dumkal College, Murshidabad Head of the Department Dept of English

The seminar titled "Marriage and Sexuality in 19th Century English Novel" organized by the Department of English under the supervision of Manas Ranjan Chaudhuri was held on 12/12/2018, at 12:00 onwards in the seminar hall of our college. The IQAC chairman, Sandip Kumar Rajak, inaugurated the seminar. The seminar provided an analysis of 19th century realist novels that explored the themes of marriage and sexuality, among other social issues, offering a window into the complexities of human relationships and societal dynamics. Dr. Bhabesh Pramanik, the keynote speaker, delighted the audience with an insightful analysis of gender roles and societal expectations, particularly in the case of women, as explored in 19th century novels. The themes of marriage as a social transaction, romantic courtship, and subversive sexuality were also explored. The students engaged actively, posing questions and participating in discussions that enriched the seminar experience. The event concluded with a heartfelt vote of thanks from Masadul Islam, summarizing the discourse generated.