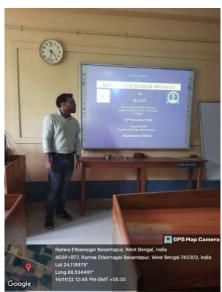

Sub : Seeking permission to organize a Seminar on the occasion of International Mother Language Day

Sir,

I would like most respectfully to inform you that we want to organize a seminar on the occasion of International Mother Language day on 21th February, 2019. I, therefore would like to invite Prof. Chittaranjan Naskar, Assistant Professor of Bengali of Domkal Girls' College as a Guest Speaker for the day. I also want to invite all the Teachers, students and the all staffs of our college to participate in the said program.