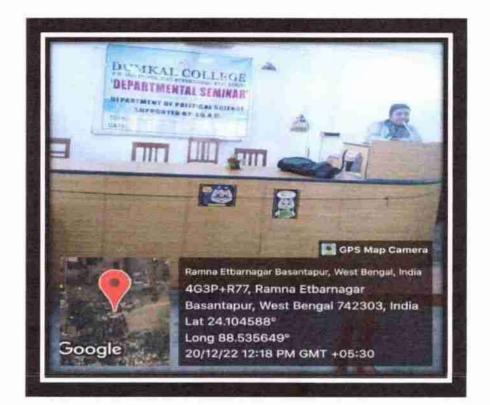

### Marriage and Sexuality in 19th Century English Novel – Seminar Report

Dumkal College, Murshidabad Head of the Department Dept of English

The seminar titled "Marriage and Sexuality in 19th Century English Novel" organized by the Department of English under the supervision of Manas Ranjan Chaudhuri was held on 12/12/2018, at 12:00 onwards in the seminar hall of our college. The IQAC chairman, Sandip Kumar Rajak, inaugurated the seminar. The seminar provided an analysis of 19th century realist novels that explored the themes of marriage and sexuality, among other social issues, offering a window into the complexities of human relationships and societal dynamics. Dr. Bhabesh Pramanik, the keynote speaker, delighted the audience with an insightful analysis of gender roles and societal expectations, particularly in the case of women, as explored in 19th century novels. The themes of marriage as a social transaction, romantic courtship, and subversive sexuality were also explored. The students engaged actively, posing questions and participating in discussions that enriched the seminar experience. The event concluded with a heartfelt vote of thanks from Masadul Islam, summarizing the discourse generated.