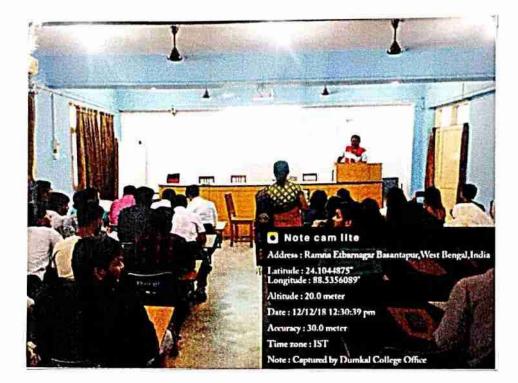

### Marriage and Sexuality in 19th Century English Novel – Seminar Report

Dumkal College, Murshidabad Head of the Department Dept of English

The seminar titled "Marriage and Sexuality in 19th Century English Novel" organized by the Department of English under the supervision of Manas Ranjan Chaudhuri was held on 12/12/2018, at 12:00 onwards in the seminar hall of our college. The IQAC chairman, Sandip Kumar Rajak, inaugurated the seminar. The seminar provided an analysis of 19th century realist novels that explored the themes of marriage and sexuality, among other social issues, offering a window into the complexities of human relationships and societal dynamics. Dr. Bhabesh Pramanik, the keynote speaker, delighted the audience with an insightful analysis of gender roles and societal expectations, particularly in the case of women, as explored in 19th century novels. The themes of marriage as a social transaction, romantic courtship, and subversive sexuality were also explored. The students engaged actively, posing questions and participating in discussions that enriched the seminar experience. The event concluded with a heartfelt vote of thanks from Masadul Islam, summarizing the discourse generated.