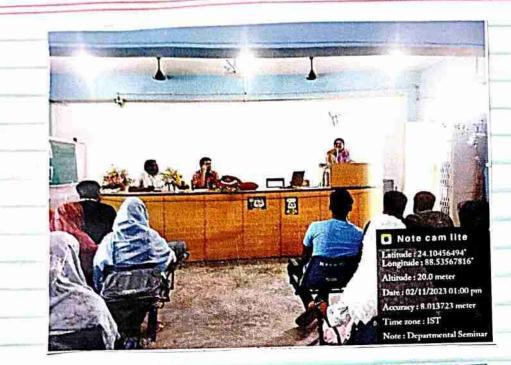

### Marriage and Sexuality in 19th Century English Novel – Seminar Report

Dumkal College, Murshidabad Head of the Department Dept of English

The seminar titled "Marriage and Sexuality in 19th Century English Novel" organized by the Department of English under the supervision of Manas Ranjan Chaudhuri was held on 12/12/2018, at 12:00 onwards in the seminar hall of our college. The IQAC chairman, Sandip Kumar Rajak, inaugurated the seminar. The seminar provided an analysis of 19th century realist novels that explored the themes of marriage and sexuality, among other social issues, offering a window into the complexities of human relationships and societal dynamics. Dr. Bhabesh Pramanik, the keynote speaker, delighted the audience with an insightful analysis of gender roles and societal expectations, particularly in the case of women, as explored in 19th century novels. The themes of marriage as a social transaction, romantic courtship, and subversive sexuality were also explored. The students engaged actively, posing questions and participating in discussions that enriched the seminar experience. The event concluded with a heartfelt vote of thanks from Masadul Islam, summarizing the discourse generated.