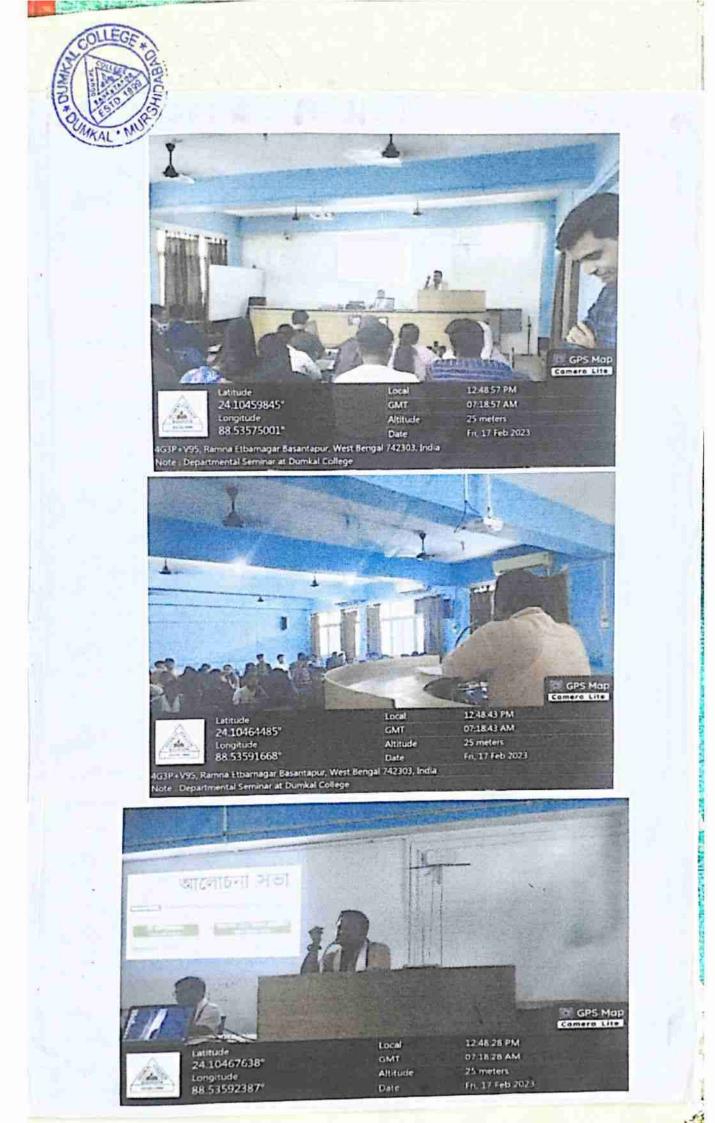

|
| 40       | Wahid Reja                    | De B 203410          | 7718193953     |
| 41       | Sneha Began                   | DCB204345            | 6296863489     |
| 42       | Nurjahan Khitun               | DCB 224492           | 9433870607     |
| 43       | e e                           |                      |                |
| 14       |                               |                      |                |
| 15       |                               |                      |                |
| 6        |                               |                      |                |
| 7        |                               |                      |                |



Signature of the Principal

Dom .

Dr. BHABESH PRAMANIK Principal Dumkal College, Basantapur Dumkal, Murshidabad



#### Rationale behind the seminar:

In Indian logic a fallacy is known as Hetvābhāsa (Fallacies of Inference). The term is associated with reasoning. In western logic fallacies is a formal in nature. But in Indian philosophy, Naiyikas hold that logical forms of inference are the same for valid inferences. In India Hetvābhāsa is seen as a fallacy which mean what appears to be a reason in not actually a valid reason. To understand Hetvābhāsa we must break it into two components 'Hetu' (Reason) and Abhas (Glimpse). For the students of philosophy, particularly of Indian philosophy, to understand and have knowledge about Hetvābhāsa is absolutely necessary to understand to subject of philosophy. In order to keep our students abreast about the idea of hetvābhāsa and any modern research on the s