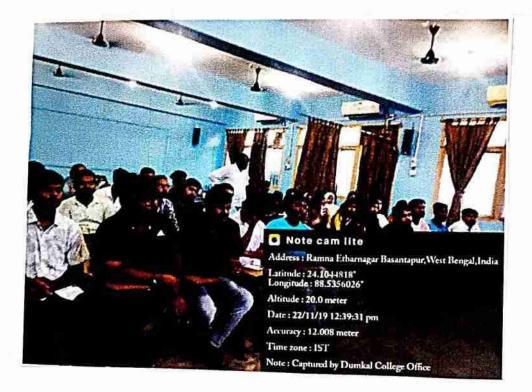

### Marriage and Sexuality in 19th Century English Novel – Seminar Report

Dumkal College, Murshidabad Head of the Department Dept of English

The seminar titled "Marriage and Sexuality in 19th Century English Novel" organized by the Department of English under the supervision of Manas Ranjan Chaudhuri was held on 12/12/2018, at 12:00 onwards in the seminar hall of our college. The IQAC chairman, Sandip Kumar Rajak, inaugurated the seminar. The seminar provided an analysis of 19th century realist novels that explored the themes of marriage and sexuality, among other social issues, offering a window into the complexities of human relationships and societal dynamics. Dr. Bhabesh Pramanik, the keynote speaker, delighted the audience with an insightful analysis of gender roles and societal expectations, particularly in the case of women, as explored in 19th century novels. The themes of marriage as a social transaction, romantic courtship, and subversive sexuality were also explored. The students engaged actively, posing questions and participating in discussions that enriched the seminar experience. The event concluded with a heartfelt vote of thanks from Masadul Islam, summarizing the discourse generated.