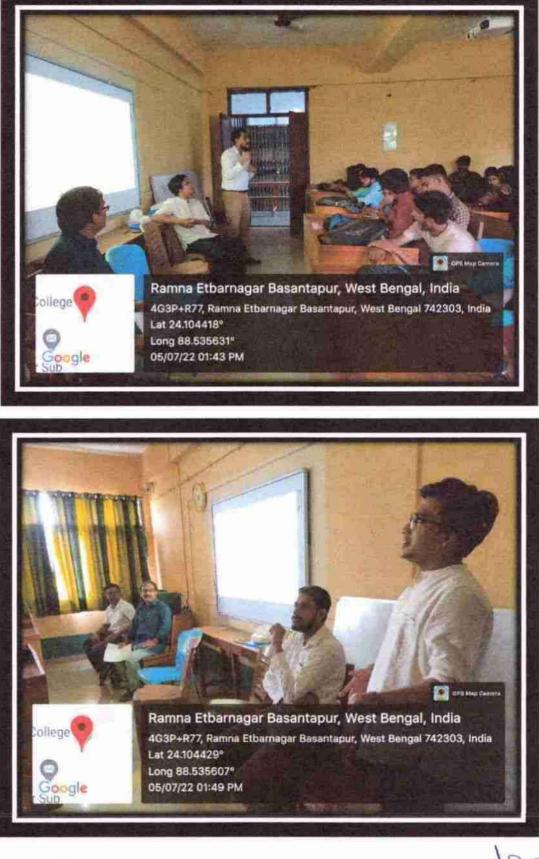

### Marriage and Sexuality in 19th Century English Novel – Seminar Report

Dumkal College, Murshidabad Head of the Department Dept of English

The seminar titled "Marriage and Sexuality in 19th Century English Novel" organized by the Department of English under the supervision of Manas Ranjan Chaudhuri was held on 12/12/2018, at 12:00 onwards in the seminar hall of our college. The IQAC chairman, Sandip Kumar Rajak, inaugurated the seminar. The seminar provided an analysis of 19th century realist novels that explored the themes of marriage and sexuality, among other social issues, offering a window into the complexities of human relationships and societal dynamics. Dr. Bhabesh Pramanik, the keynote speaker, delighted the audience with an insightful analysis of gender roles and societal expectations, particularly in the case of women, as explored in 19th century novels. The themes of marriage as a social transaction, romantic courtship, and subversive sexuality were also explored. The students engaged actively, posing questions and participating in discussions that enriched the seminar experience. The event concluded with a heartfelt vote of thanks from Masadul Islam, summarizing the discourse generated.