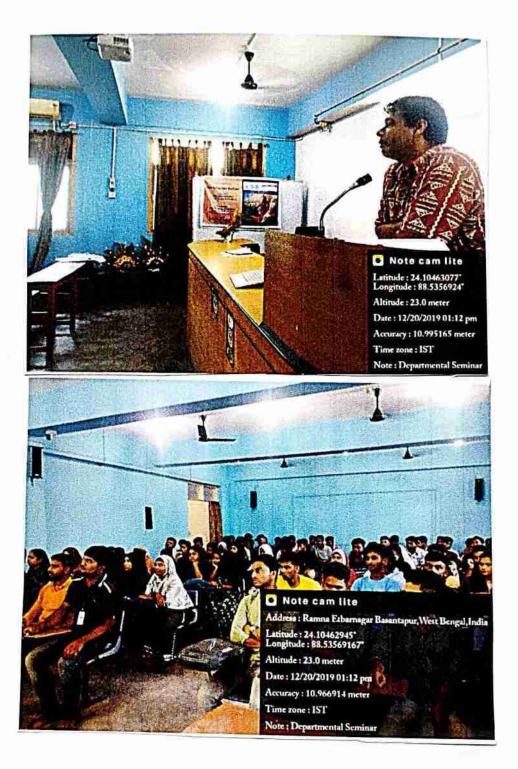

### Marriage and Sexuality in 19th Century English Novel – Seminar Report

Dumkal College, Murshidabad Head of the Department Dept of English

The seminar titled "Marriage and Sexuality in 19th Century English Novel" organized by the Department of English under the supervision of Manas Ranjan Chaudhuri was held on 12/12/2018, at 12:00 onwards in the seminar hall of our college. The IQAC chairman, Sandip Kumar Rajak, inaugurated the seminar. The seminar provided an analysis of 19th century realist novels that explored the themes of marriage and sexuality, among other social issues, offering a window into the complexities of human relationships and societal dynamics. Dr. Bhabesh Pramanik, the keynote speaker, delighted the audience with an insightful analysis of gender roles and societal expectations, particularly in the case of women, as explored in 19th century novels. The themes of marriage as a social transaction, romantic courtship, and subversive sexuality were also explored. The students engaged actively, posing questions and participating in discussions that enriched the seminar experience. The event concluded with a heartfelt vote of thanks from Masadul Islam, summarizing the discourse generated.