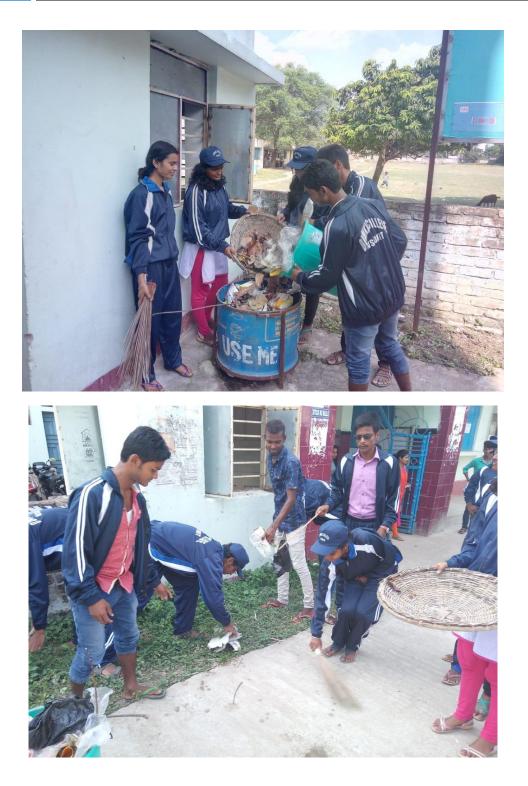

### **CAMPUS CLEANING**

Principal Dumkal College Sasantapur, Murshidabad

**■ 9153549620** ⊠dumkalcollege@gmail.com

**a** 9153549620 Main dumkalcollege@gmail.com

**DUMKAL COLLEGE** 

P.O - Basantapur, P.S-Dumkal, Dist.-Murshidabad, West Bengal, PIN-742406 (Govt. aided, affiliated to the: University of Kalyani Included under section 2(f) & 12 (B) of UGC Act.)