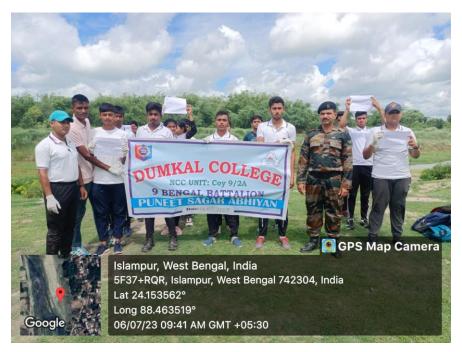

#### BHAIRAB RIVER BANK CLEANING CONDUCTED BY NCC UNIT

**■ 9153549620** ⊠dumkalcollege@gmail.com