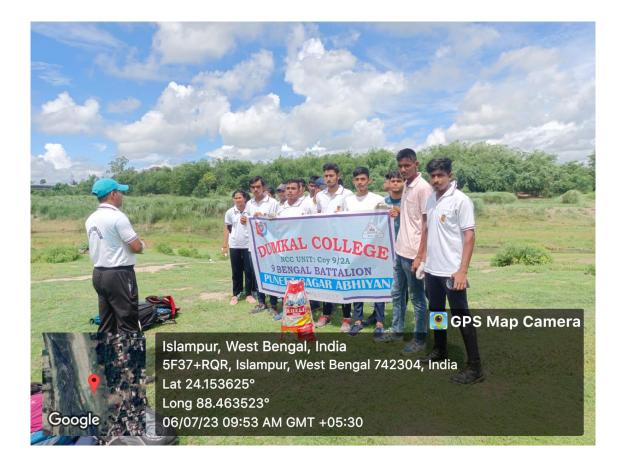

#### BHAIRAB RIVER BANK CLEANING CONDUCTED BY NCC UNIT

**■ 9153549620** ⊠dumkalcollege@gmail.com