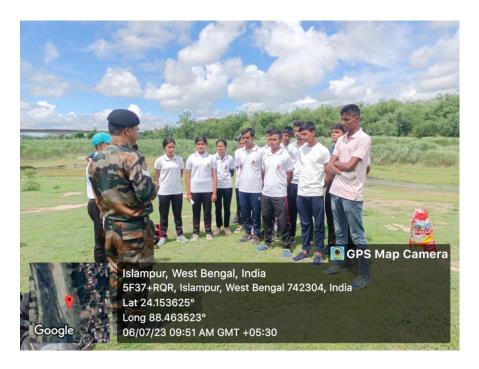

#### BHAIRAB RIVER BANK CLEANING CONDUCTED BY NCC UNIT

**■ 9153549620** ⊠dumkalcollege@gmail.com