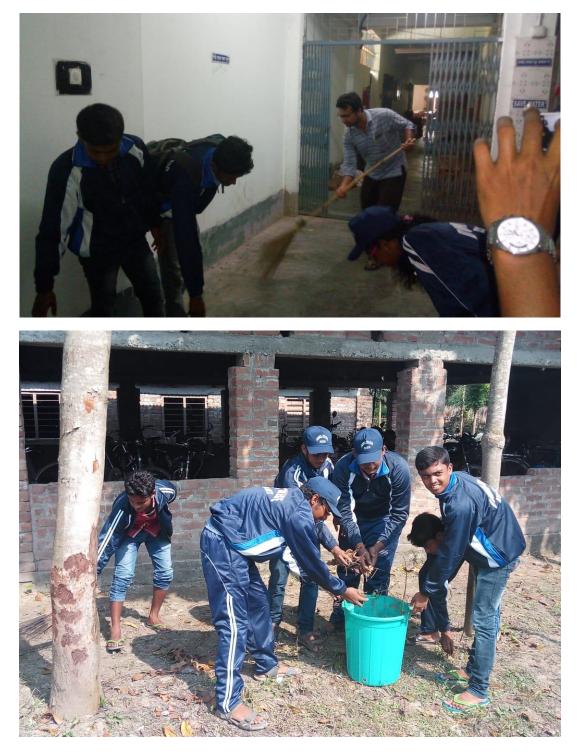

### **CAMPUS CLEANING**

Principal Dumkal College Sasantapur, Murshidabad

**■ 9153549620** ⊠dumkalcollege@gmail.com

**a** 9153549620 Main dumkalcollege@gmail.com

**DUMKAL COLLEGE** 

P.O - Basantapur, P.S-Dumkal, Dist.-Murshidabad, West Bengal, PIN-742406 (Govt. aided, affiliated to the: University of Kalyani Included under section 2(f) & 12 (B) of UGC Act.)