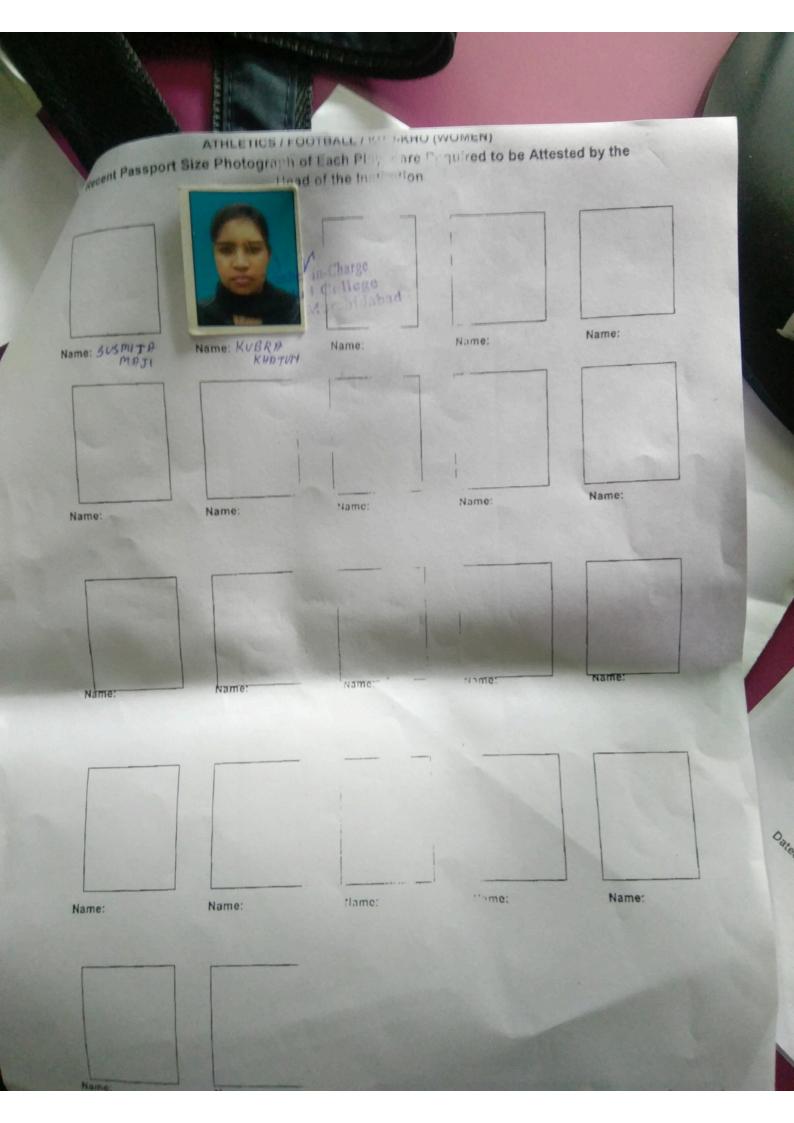

# DUMKAL COLLEGE COLLEGE ANNUAL GAMES & SPORTS 2019 DATE: 09.01,2019

|      |                |                 |                     | Event: 100m |                         | YEAR            | SIGNATURE        |
|------|----------------|-----------------|---------------------|-------------|-------------------------|-----------------|------------------|
| S.L. | NAME           | Result          | FATHER'S NAME       | MOB. NO.    | E-MAIL ID               | TEAR            |                  |
| NO.  |                |                 |                     |             |                         | 2nd             | Susmitor Moli    |
| 1.   | Susmita Maji   | 2 <sup>nd</sup> | Bhajan Maji         | 9874881342  |                         | 3rd             | ASS MMUNICIPUL   |
| 2.   | Ajjhara Khatun | 3 <sup>rd</sup> | Ali Hossain Mondal  | 8536038985  | TET A SALLUX S. E. DICE | 3 <sup>rd</sup> | Mary ham         |
| 3.   | Aliya Khatun   |                 | Malek Molla         | 7550846998  |                         | 151             | CANDYAN ARLOURS  |
| 4.   | Kubra Khatun   | 1 <sup>st</sup> | Masud Ali Sk        | 9635952247  |                         | 3rd             | Earders Pelutin  |
| 5.   | Ferdous Khatun | LITTE           | Golam Mondal        | 8001029661  |                         | 3rd             | man pin min      |
| 6.   | Mampia Khatun  | 112.1           | Mainul Hoque        | 9609003450  |                         | 1st             | nother in out    |
| .7.  | Nasrat Parvin  |                 | Abdul Mannan Mondal | 8145401557  |                         | 1 <sup>st</sup> | Tarasa Sullana   |
| 8    | Tania Sultana  |                 | Manik Chand Sk      | 7551824383  |                         | 1"              | 10/4/10/ 250/10/ |