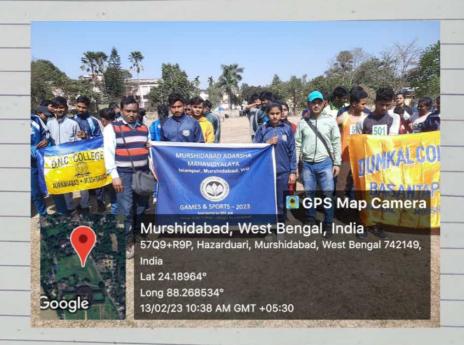

# College Annual sports 2018-19 to 2022-2023

**39153549620** 

dumkalcollege@gmail.com

#### NOTICE

All students are hereby informed that the annual sports competition of academic year 2018-2019 will be held on next 09/01/2019, Wednesday, from 10am. In all contests where mor than 10 names are submitted, prizes will be hit on 08/01/2019. In order to participate in the annual sports competition. You are informed to register your name with the teacher of your department by date 05/01/2019. Specially informed that this game will be the first and second are District DPI sports and University.