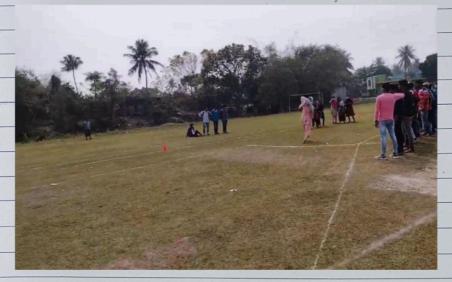

#### NOTICE

All students are hereby informed that the annual sports competition of academic year 2018-2019 will be held on next 09/01/2019, Wednesday, from 10am. In all contests where mor than 10 names are submitted, prizes will be hit on 08/01/2019. In order to participate in the annual sports competition. You are informed to register your name with the teacher of your department by date 05/01/2019. Specially informed that this game will be the first and second are District DPI sports and University.

Good luck with the game.

Below is the list of required documents and events.

## **DOCUMENTS:**

- 1/ Secondary admit.
- 2/ higher secondary marksheet.
- 3/ college admission receipt.
- 4/ marksheet of previous year.
- 5/4 copies of photos if you get the position

#### **EVENTS:**

| men:                | women:              |
|---------------------|---------------------|
| 1/ 100m run         | 1/ 100m run         |
| 2/ 200m run         | 2/ 200m run         |
| 3/ 400m run         | 3/ 400m run         |
| 4/ 800m run         | 4/ 800m run         |
| 5/ 1500m run        | 5/ 1500m run        |
| 6/ long jump        | 6/ long jump        |
| 7/ high jump        | 7/ high jump        |
| 8/ shot put         | 8/ shot put         |
| 9/ discuss through  | 9/ discuss through  |
| 10/ Javelin through | 10/ Javelin through |
|                     |                     |