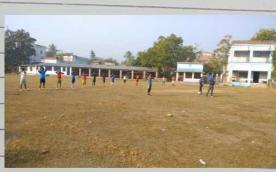

# College Annual sports 2018-19 to 2022-2023

**39153549620** 

dumkalcollege@gmail.com

#### NOTICE

All students are hereby informed that the annual sports competition of academic year 2018-2019 will be held on next 09/01/2019, Wednesday, from 10am. In all contests where mor than 10 names are submitted, prizes will be hit on 08/01/2019. In order to participate in the annual sports competition. You are informed to register your name with the teacher of your department by date 05/01/2019. Specially informed that this game will be the first and second are District DPI sports and University.