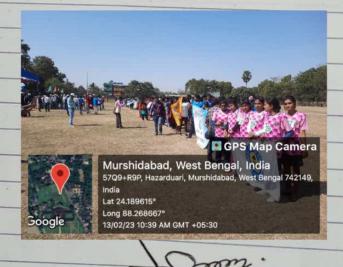

# College Annual sports 2018-19 to 2022-2023

**39153549620** 

dumkalcollege@gmail.com

#### NOTICE

All students are hereby informed that the annual sports competition of academic year 2018-2019 will be held on next 09/01/2019, Wednesday, from 10am. In all contests where mor than 10 names are submitted, prizes will be hit on 08/01/2019. In order to participate in the annual sports competition. You are informed to register your name with the teacher of your department by date 05/01/2019. Specially informed that this game will be the first and second are District DPI sports and University.